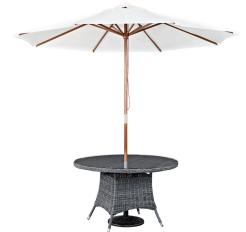

## Description

Experience the outdoors with exceptional comfort and quality. Summon Outdoor Patio Dining Table Set offers an exquisite two-tone synthetic rattan weave, plush all-weather cushions with industry-leading Sunbrella fabric, UV protection, and a sturdy powder-coated aluminum frame. Featuring rounded arms and an elegant modern look, Summon Outdoor Dining Furniture set is part of an avant-garde outdoor sectional series well-equipped for enhancing patio, backyard, or poolside gatherings. This installment of the series is an Outdoor Patio Dining Table Set with Umbrella. Set Includes: Five - Summon Dining Armchair One - Convene 106" Umbrella and Metal Pole One - Summon Round Dining Table

| SKU        | SMODC13332                                                                                                                                                                                                                                                                                                                                                                                                                                                                                                                                       |
|------------|--------------------------------------------------------------------------------------------------------------------------------------------------------------------------------------------------------------------------------------------------------------------------------------------------------------------------------------------------------------------------------------------------------------------------------------------------------------------------------------------------------------------------------------------------|
| Dimensions | Overall Armchair Dimensions: 26.5"L x 25"W x<br>35"H Seat Dimensions: 20"L x 18.5"W x 18.5"H<br>Armrest Dimensions: 25.5"H Backrest<br>Dimensions: 16.5"H Armrest Height from Seat:<br>9"H Base Dimensions: 23.5"L x 21.5"W Overall<br>Dining Table Dimensions: 47.5"L x 47.5"W x<br>29.5"H Floor to Underside of Table: 28"H Base<br>Dimensions: 29"L x 29"W Overall Umbrella<br>Dimensions: 106.5"L x 106.5"W x 98"H Pole<br>Diameter: 1.5"L x 1.5"W Base Diameter: 16.5"L x<br>16.5"W Overall Product Dimensions: 159.5"L x<br>159.5"W x 35"H |