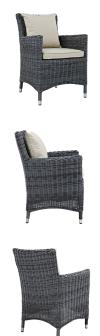

## Description

Experience the outdoors with exceptional comfort and quality. Summon Outdoor Patio Dining Table Set offers an exquisite two-tone synthetic rattan weave, plush all-weather cushions with industry-leading Sunbrella fabric, UV protection, and a sturdy powder-coated aluminum frame. Featuring rounded arms and an elegant modern look, Summon Outdoor Dining Furniture set is part of an avant-garde outdoor sectional series well-equipped for enhancing patio, backyard, or poolside gatherings. This installment of the series is an Outdoor Patio Dining Table Set with Umbrella. Set Includes: Five - Summon Dining Armchair One - Convene 106" Umbrella and Metal Pole One - Summon Round Dining Table

| SKU        | SMODC13332                                                                                                                                                                                                                                                                                                                                                                                                                                                                                                                                       |
|------------|--------------------------------------------------------------------------------------------------------------------------------------------------------------------------------------------------------------------------------------------------------------------------------------------------------------------------------------------------------------------------------------------------------------------------------------------------------------------------------------------------------------------------------------------------|
| Dimensions | Overall Armchair Dimensions: 26.5"L x 25"W x<br>35"H Seat Dimensions: 20"L x 18.5"W x 18.5"H<br>Armrest Dimensions: 25.5"H Backrest<br>Dimensions: 16.5"H Armrest Height from Seat:<br>9"H Base Dimensions: 23.5"L x 21.5"W Overall<br>Dining Table Dimensions: 47.5"L x 47.5"W x<br>29.5"H Floor to Underside of Table: 28"H Base<br>Dimensions: 29"L x 29"W Overall Umbrella<br>Dimensions: 106.5"L x 106.5"W x 98"H Pole<br>Diameter: 1.5"L x 1.5"W Base Diameter: 16.5"L x<br>16.5"W Overall Product Dimensions: 159.5"L x<br>159.5"W x 35"H |