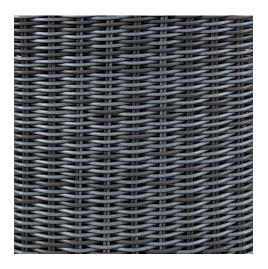

## Description

Experience the outdoors with exceptional comfort and quality. Summon Outdoor Patio Dining Table Set offers an exquisite two-tone synthetic rattan weave, plush all-weather cushions with industry-leading Sunbrella fabric, UV protection, and a sturdy powder-coated aluminum frame. Featuring rounded arms and an elegant modern look, Summon Outdoor Dining Furniture set is part of an avant-garde outdoor sectional series well-equipped for enhancing patio, backyard, or poolside gatherings. This installment of the series is an Outdoor Patio Dining Table Set with Umbrella. Set Includes: Five - Summon Dining Armchair One - Convene 106" Umbrella and Metal Pole One - Summon Round Dining Table