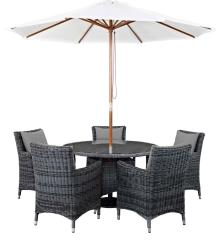

## Description

Experience the outdoors with exceptional comfort and quality. Summon Outdoor Patio Dining Table Set offers an exquisite two-tone synthetic rattan weave, plush all-weather cushions with industry-leading Sunbrella fabric, UV protection, and a sturdy powder-coated aluminum frame. Featuring rounded arms and an elegant modern look, Summon Outdoor Dining Furniture set is part of an avant-garde outdoor sectional series well-equipped for enhancing patio, backyard, or poolside gatherings. This installment of the series is an Outdoor Patio Dining Table Set with Umbrella. Set Includes: Five - Summon Dining Armchair One - Convene 106" Umbrella and Metal Pole One - Summon Round Dining Table