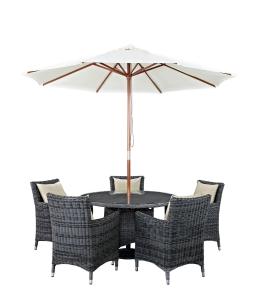

## **Summon 7 Piece Outdoor Patio Sunbrella Dining Set**

\$3,137.00

https://honormill.com/summon-7-piece-outdoor-patio-sunbrella-dining-set-3.html

## Description

Experience the outdoors with exceptional comfort and quality. Summon Outdoor Patio Dining Table Set offers an exquisite two-tone synthetic rattan weave, plush all-weather cushions with industry-leading Sunbrella fabric, UV protection, and a sturdy powder-coated aluminum frame. Featuring rounded arms and an elegant modern look, Summon Outdoor Dining Furniture set is part of an avant-garde outdoor sectional series well-equipped for enhancing patio, backyard, or poolside gatherings. This installment of the series is an Outdoor Patio Dining Table Set with Umbrella. Set Includes: Five - Summon Dining Armchair One - Convene 106" Umbrella and Metal Pole One - Summon Round Dining Table