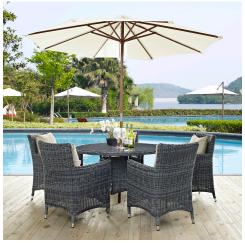

## **Summon 7 Piece Outdoor Patio Sunbrella Dining Set**

\$3,137.00

https://honormill.com/summon-7-piece-outdoor-patio-sunbrella-dining-set-3.html

## Description

Experience the outdoors with exceptional comfort and quality. Summon Outdoor Patio Dining Table Set offers an exquisite two-tone synthetic rattan weave, plush all-weather cushions with industry-leading Sunbrella fabric, UV protection, and a sturdy powder-coated aluminum frame. Featuring rounded arms and an elegant modern look, Summon Outdoor Dining Furniture set is part of an avant-garde outdoor sectional series well-equipped for enhancing patio, backyard, or poolside gatherings. This installment of the series is an Outdoor Patio Dining Table Set with Umbrella. Set Includes: Five - Summon Dining Armchair One - Convene 106" Umbrella and Metal Pole One - Summon Round Dining Table