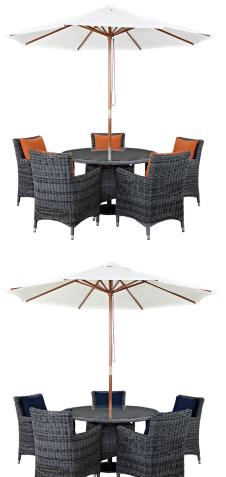

## Description

Experience the outdoors with exceptional comfort and quality. Summon Outdoor Patio Dining Table Set offers an exquisite two-tone synthetic rattan weave, plush all-weather cushions with industry-leading Sunbrella fabric, UV protection, and a sturdy powder-coated aluminum frame. Featuring rounded arms and an elegant modern look, Summon Outdoor Dining Furniture set is part of an avant-garde outdoor sectional series well-equipped for enhancing patio, backyard, or poolside gatherings. This installment of the series is an Outdoor Patio Dining Table Set with Umbrella. Set Includes: Five - Summon Dining Armchair One - Convene 106" Umbrella and Metal Pole One - Summon Round Dining Table