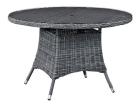

## Description

Experience the outdoors with exceptional comfort and quality. Summon Outdoor Patio Dining Table Set offers an exquisite two-tone synthetic rattan weave, plush all-weather cushions with industry-leading Sunbrella fabric, UV protection, and a sturdy powder-coated aluminum frame. Featuring rounded arms and an elegant modern look, Summon Outdoor Dining Furniture set is part of an avant-garde outdoor sectional series well-equipped for enhancing patio, backyard, or poolside gatherings. This installment of the series is an Outdoor Patio Dining Table Set with Umbrella. Set Includes: Five - Summon Dining Armchair One - Convene 106" Umbrella and Metal Pole One - Summon Round Dining Table

| SKU        | SMODC13332                                                                                                                                                                                                                                                                                                                                                                                                                                                                                                                                       |
|------------|--------------------------------------------------------------------------------------------------------------------------------------------------------------------------------------------------------------------------------------------------------------------------------------------------------------------------------------------------------------------------------------------------------------------------------------------------------------------------------------------------------------------------------------------------|
| Dimensions | Overall Armchair Dimensions: 26.5"L x 25"W x<br>35"H Seat Dimensions: 20"L x 18.5"W x 18.5"H<br>Armrest Dimensions: 25.5"H Backrest<br>Dimensions: 16.5"H Armrest Height from Seat:<br>9"H Base Dimensions: 23.5"L x 21.5"W Overall<br>Dining Table Dimensions: 47.5"L x 47.5"W x<br>29.5"H Floor to Underside of Table: 28"H Base<br>Dimensions: 29"L x 29"W Overall Umbrella<br>Dimensions: 106.5"L x 106.5"W x 98"H Pole<br>Diameter: 1.5"L x 1.5"W Base Diameter: 16.5"L x<br>16.5"W Overall Product Dimensions: 159.5"L x<br>159.5"W x 35"H |