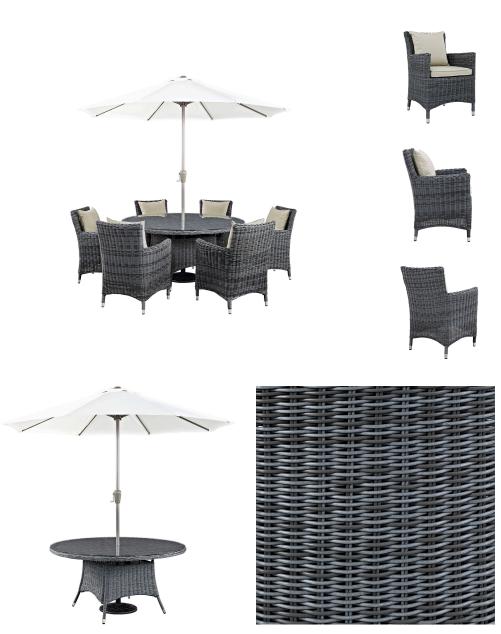

## Description

Experience the outdoors with exceptional comfort and quality. Summon Outdoor Patio Dining Table Set offers an exquisite two-tone synthetic rattan weave, plush all-weather cushions with industry-leading Sunbrella fabric, UV protection, and a sturdy powder-coated aluminum frame. Featuring rounded arms and an elegant modern look, Summon Outdoor Dining Furniture set is part of an avant-garde outdoor sectional series well-equipped for enhancing patio, backyard, or poolside gatherings. This installment of the series is an Outdoor Patio Dining Table Set with Umbrella. Set Includes: One – 300cm – 118" Umbrella and Metal Pole One – Summon Round Dining Table Six – Summon Dining Armchair

## SKUSMODC13337Overall Armchair Dimensions: 26.5"L x 25"W x<br/>35"H Seat Dimensions: 20"L x 18.5"W x 18.5"H<br/>Armrest Dimensions: 25.5"H Backrest<br/>Dimensions: 16.5"H Armrest Height from Seat:<br/>9"H Base Dimensions: 23.5"L x 21.5"W Overall<br/>Dining Table Dimensions: 59.5"L x 59.5"W x<br/>29.5"H Floor to Underside of Table: 28"H Base<br/>Dimensions: 31.5"L x 31.5"W Overall Umbrella<br/>Dimensions: 118"L x 118"W x 94.5"H Braces: 1/2"L x<br/>1"W Pole Dimension: 1.5"L x 1.5"W Overall Product<br/>Dimensions: 112.5"L x 112.5"W x 35"H