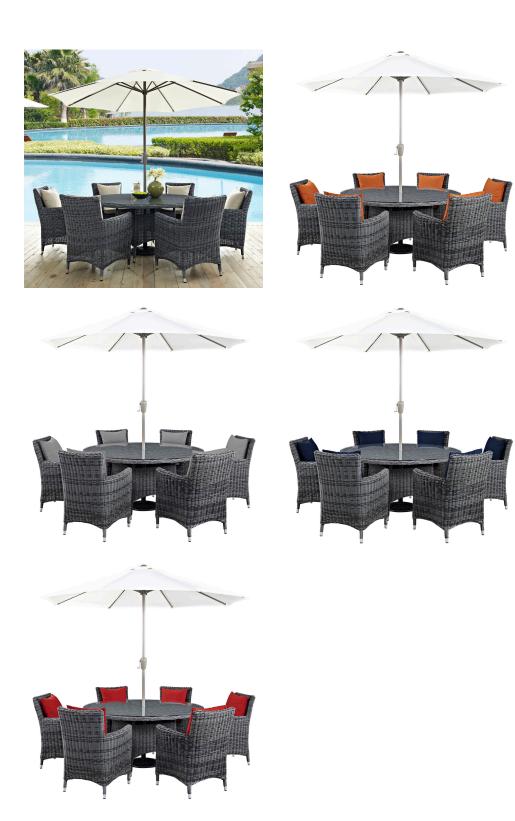

## Summon 8 Piece Outdoor Patio Sunbrella Dining Set

\$4,152.00

## Description

Experience the outdoors with exceptional comfort and quality. Summon Outdoor Patio Dining Table Set offers an exquisite two-tone synthetic rattan weave, plush all-weather cushions with industry-leading Sunbrella fabric, UV protection, and a sturdy powder-coated aluminum frame. Featuring rounded arms and an elegant modern look, Summon Outdoor Dining Furniture set is part of an avant-garde outdoor sectional series well-equipped for enhancing patio, backyard, or poolside gatherings. This installment of the series is an Outdoor Patio Dining Table Set with Umbrella. Set Includes: One – 300cm – 118" Umbrella and Metal Pole One – Summon Round Dining Table Six – Summon Dining Armchair