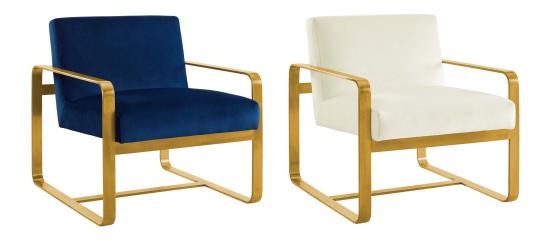

## **Astute Performance Velvet Armchair**

\$895.00

## Description

Embrace contemporary inspiration with Astute Performance Velvet Armchair. A modern update to your living room, bedroom, or office, Astute innovates with its artful frame and open design. Featuring a streamlined profile with sleek rounded corners, Astute comes with stain-resistant performance velvet upholstery and a gold stainless steel frame. Invite guests to a unique seating experience with this comfortable, chic lounge chair. Chair weight capacity 330 lbs. Set Includes: One – Astute Armchair