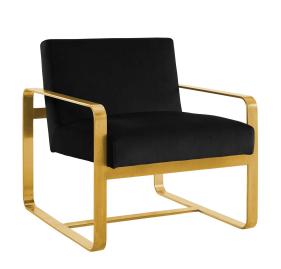

## **Astute Performance Velvet Armchair**

\$895.00

## Description

Embrace contemporary inspiration with Astute Performance Velvet Armchair. A modern update to your living room, bedroom, or office, Astute innovates with its artful frame and open design. Featuring a streamlined profile with sleek rounded corners, Astute comes with stain-resistant performance velvet upholstery and a gold stainless steel frame. Invite guests to a unique seating experience with this comfortable, chic lounge chair. Chair weight capacity 330 lbs. Set Includes: One – Astute Armchair