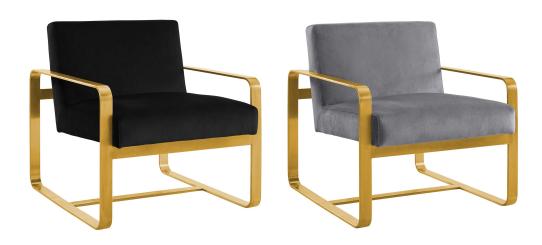

## **Astute Performance Velvet Armchair**

\$895.00

## Description

Embrace contemporary inspiration with Astute Performance Velvet Armchair. A modern update to your living room, bedroom, or office, Astute innovates with its artful frame and open design. Featuring a streamlined profile with sleek rounded corners, Astute comes with stain-resistant performance velvet upholstery and a gold stainless steel frame. Invite guests to a unique seating experience with this comfortable, chic lounge chair. Chair weight capacity 330 lbs. Set Includes: One – Astute Armchair