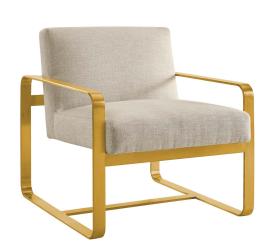

## Astute Upholstered Fabric Armchair \$1,006.00

## Description

Embrace contemporary inspiration with Astute. A modern update to your living room, bedroom, or office, Astute innovates with its artful frame and open design. Featuring a streamlined profile with sleek rounded corners, Astute comes with durable polyester fabric upholstery and a gold stainless steel frame. Invite guests to a unique seating experience with this comfortable, chic lounge chair. Chair weight capacity 330 lbs. Set Includes: One – Astute Upholstered Armchair