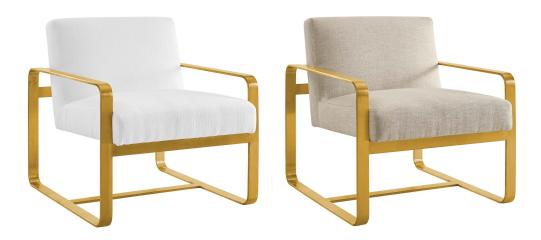

## Description

Embrace contemporary inspiration with Astute. A modern update to your living room, bedroom, or office, Astute innovates with its artful frame and open design. Featuring a streamlined profile with sleek rounded corners, Astute comes with durable polyester fabric upholstery and a gold stainless steel frame. Invite guests to a unique seating experience with this comfortable, chic lounge chair. Chair weight capacity 330 lbs. Set Includes: One – Astute Upholstered Armchair

Additional Information

SKU

SMODC14916

Dimensions

Overall Product Dimensions: 34"L x 28.5"W x 31"H Seat Dimensions: 21.5"L x 25"W x 19"H Armrest Dimension: 32"L x 21.5"H Armrest Height from Seat: 2.5"H Backrest Dimensions: 6"L x 25"W