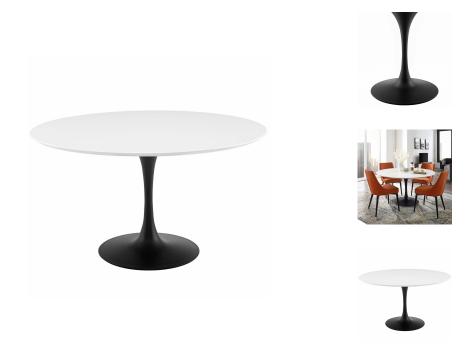

## Saarinen Tulip 54" Round Wood Dining Table

\$1,234.00

## Description

Achieve the perfect completion of time and grace with the classic Lippa Table. Reflect seamlessly as organic shapes and a slender stem-like pedestal glide you to the perfect vantage point. Elevate your surroundings beyond the sharp four-cornered traditional table as you blend divergent perspectives into one centrifugal force par excellence. Set Includes: One - Lippa 54" Round Dining Table

## **Additional Information**

| SKU        | SMODC15795                                                                                                                            |
|------------|---------------------------------------------------------------------------------------------------------------------------------------|
| Dimensions | Overall Product Dimensions: 54"L x 54"W x 29.5"H Floor to Underside of Table: 27.5"H Table Top Thickness: 1.5"W Width of Base: 23.5"W |