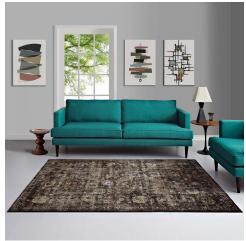

## Minu Distressed Floral Lattice 8X10 Area Rug

\$452.00

## Description

Make a sophisticated statement with the Minu Distressed Floral Lattice Area Rug. Patterned with an elegant design, Minu is a durable machine-woven polypropylene rug. Complete with a durable rubber bottom, Minu enhances traditional and contemporary modern decors while outlasting everyday use. Featuring a distressed lattice design with a High Density low pile weave, this non-shedding area rug is a perfect addition to the living room, bedroom, entryway, kitchen, dining room or family room. Minu is a family-friendly stain resistant rug with easy maintenance. Vacuum regularly and spot clean with diluted soap or detergent as needed. Create a comfortable play area for kids and pets while protecting your floor from spills and heavy furniture with this carefree decor update for high traffic areas of your home. Set Includes: One - Minu Distressed Floral Lattice 8x10 Area Rug