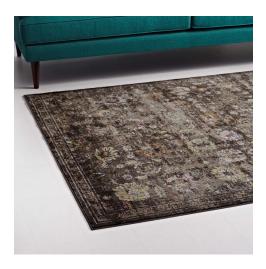

## Minu Distressed Floral Lattice 8X10 Area Rug

\$452.00

## Description

Make a sophisticated statement with the Minu Distressed Floral Lattice Area Rug. Patterned with an elegant design, Minu is a durable machine-woven polypropylene rug. Complete with a durable rubber bottom, Minu enhances traditional and contemporary modern decors while outlasting everyday use. Featuring a distressed lattice design with a High Density low pile weave, this non-shedding area rug is a perfect addition to the living room, bedroom, entryway, kitchen, dining room or family room. Minu is a family-friendly stain resistant rug with easy maintenance. Vacuum regularly and spot clean with diluted soap or detergent as needed. Create a comfortable play area for kids and pets while protecting your floor from spills and heavy furniture with this carefree decor update for high traffic areas of your home. Set Includes: One - Minu Distressed Floral Lattice 8x10 Area Rug