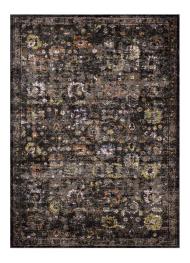

## Minu Distressed Floral Lattice 8X10 Area Rug

\$452.00

## Description

Make a sophisticated statement with the Minu Distressed Floral Lattice Area Rug. Patterned with an elegant design, Minu is a durable machine-woven polypropylene rug. Complete with a durable rubber bottom, Minu enhances traditional and contemporary modern decors while outlasting everyday use. Featuring a distressed lattice design with a High Density low pile weave, this non-shedding area rug is a perfect addition to the living room, bedroom, entryway, kitchen, dining room or family room. Minu is a family-friendly stain resistant rug with easy maintenance. Vacuum regularly and spot clean with diluted soap or detergent as needed. Create a comfortable play area for kids and pets while protecting your floor from spills and heavy furniture with this carefree decor update for high traffic areas of your home. Set Includes: One - Minu Distressed Floral Lattice 8x10 Area Rug