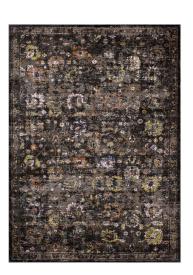

## Minu Distressed Floral Lattice 8X10 Area Rug

\$452.00

## Description

Make a sophisticated statement with the Minu Distressed Floral Lattice Area Rug. Patterned with an elegant design, Minu is a durable machine-woven polypropylene rug. Complete with a durable rubber bottom, Minu enhances traditional and contemporary modern decors while outlasting everyday use. Featuring a distressed lattice design with a High Density low pile weave, this non-shedding area rug is a perfect addition to the living room, bedroom, entryway, kitchen, dining room or family room. Minu is a family-friendly stain resistant rug with easy maintenance. Vacuum regularly and spot clean with diluted soap or detergent as needed. Create a comfortable play area for kids and pets while protecting your floor from spills and heavy furniture with this carefree decor update for high traffic areas of your home. Set Includes: One - Minu Distressed Floral Lattice 8x10 Area Rug