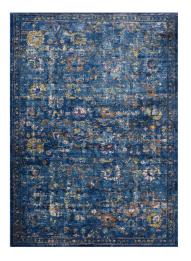

## Minu Distressed Floral Lattice 8X10 Area Rug

\$452.00

## Description

Make a sophisticated statement with the Minu Distressed Floral Lattice Area Rug. Patterned with an elegant design, Minu is a durable machine-woven polypropylene rug. Complete with a durable rubber bottom, Minu enhances traditional and contemporary modern decors while outlasting everyday use. Featuring a distressed lattice design with a High Density low pile weave, this non-shedding area rug is a perfect addition to the living room, bedroom, entryway, kitchen, dining room or family room. Minu is a family-friendly stain resistant rug with easy maintenance. Vacuum regularly and spot clean with diluted soap or detergent as needed. Create a comfortable play area for kids and pets while protecting your floor from spills and heavy furniture with this carefree decor update for high traffic areas of your home. Set Includes: One - Minu Distressed Floral Lattice 8x10 Area Rug