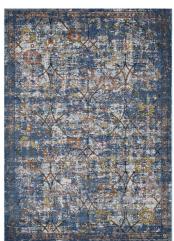

## Minu Distressed Floral Lattice 8X10 Area Rug

\$452.00

## Description

Make a sophisticated statement with the Minu Distressed Floral Lattice Area Rug. Patterned with an elegant design, Minu is a durable machine-woven polypropylene rug. Complete with a durable rubber bottom, Minu enhances traditional and contemporary modern decors while outlasting everyday use. Featuring a distressed lattice design with a High Density low pile weave, this non-shedding area rug is a perfect addition to the living room, bedroom, entryway, kitchen, dining room or family room. Minu is a family-friendly stain resistant rug with easy maintenance. Vacuum regularly and spot clean with diluted soap or detergent as needed. Create a comfortable play area for kids and pets while protecting your floor from spills and heavy furniture with this carefree decor update for high traffic areas of your home. Set Includes: One - Minu Distressed Floral Lattice 8x10 Area Rug