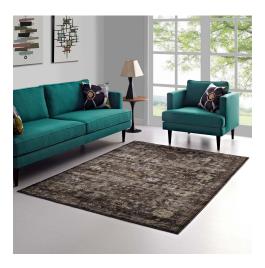

## Minu Distressed Floral Lattice 8X10 Area Rug

\$452.00

## Description

Make a sophisticated statement with the Minu Distressed Floral Lattice Area Rug. Patterned with an elegant design, Minu is a durable machine-woven polypropylene rug. Complete with a durable rubber bottom, Minu enhances traditional and contemporary modern decors while outlasting everyday use. Featuring a distressed lattice design with a High Density low pile weave, this non-shedding area rug is a perfect addition to the living room, bedroom, entryway, kitchen, dining room or family room. Minu is a family-friendly stain resistant rug with easy maintenance. Vacuum regularly and spot clean with diluted soap or detergent as needed. Create a comfortable play area for kids and pets while protecting your floor from spills and heavy furniture with this carefree decor update for high traffic areas of your home. Set Includes: One - Minu Distressed Floral Lattice 8x10 Area Rug