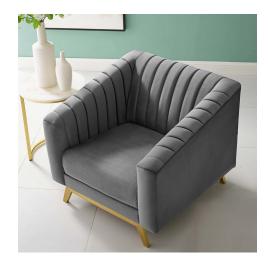

## Valiant Vertical Channel Tufted Performance Velvet Armchair

\$895.00

## Description

Harness the visual appeal of linear elements with the Valiant Performance Velvet Armchair. Interior vertical channel tufting creates a directed flow that adds depth to your retro modern living room, entryway, lounge room, or home office. Each subtle retro modern accent swirls together for an organically designed piece that provides both decor appeal and premium comfort. Soft, stain-resistant performance velvet upholstery covers an individually-wrapped pocket coil support system encased in dense foam padding for a luxurious seating experience. The Valiant upholstered velvet armchair rests securely on four splayed and tapered gold stainless steel legs with non-marking foot caps and can support up to 300 lbs. Set Includes: One - Valiant Vertical Channel Tufted Armchair