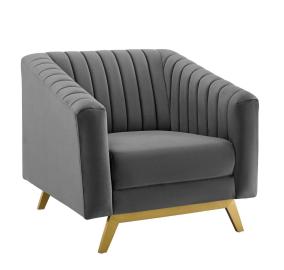

## Valiant Vertical Channel Tufted Performance Velvet Armchair

\$895.00

## Description

Harness the visual appeal of linear elements with the Valiant Performance Velvet Armchair. Interior vertical channel tufting creates a directed flow that adds depth to your retro modern living room, entryway, lounge room, or home office. Each subtle retro modern accent swirls together for an organically designed piece that provides both decor appeal and premium comfort. Soft, stain-resistant performance velvet upholstery covers an individually-wrapped pocket coil support system encased in dense foam padding for a luxurious seating experience. The Valiant upholstered velvet armchair rests securely on four splayed and tapered gold stainless steel legs with non-marking foot caps and can support up to 300 lbs. Set Includes: One - Valiant Vertical Channel Tufted Armchair