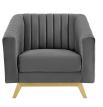

## Description

Harness the visual appeal of linear elements with the Valiant Performance Velvet Armchair. Interior vertical channel tufting creates a directed flow that adds depth to your retro modern living room, entryway, lounge room, or home office. Each subtle retro modern accent swirls together for an organically designed piece that provides both decor appeal and premium comfort. Soft, stain-resistant performance velvet upholstery covers an individually-wrapped pocket coil support system encased in dense foam padding for a luxurious seating experience. The Valiant upholstered velvet armchair rests securely on four splayed and tapered gold stainless steel legs with non-marking foot caps and can support up to 300 lbs. Set Includes: One - Valiant Vertical Channel Tufted Armchair