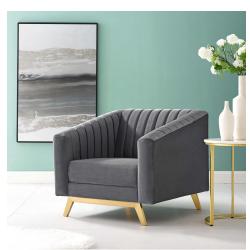

## Valiant Vertical Channel Tufted Performance Velvet Armchair

\$895.00

## Description

Harness the visual appeal of linear elements with the Valiant Performance Velvet Armchair. Interior vertical channel tufting creates a directed flow that adds depth to your retro modern living room, entryway, lounge room, or home office. Each subtle retro modern accent swirls together for an organically designed piece that provides both decor appeal and premium comfort. Soft, stain-resistant performance velvet upholstery covers an individually-wrapped pocket coil support system encased in dense foam padding for a luxurious seating experience. The Valiant upholstered velvet armchair rests securely on four splayed and tapered gold stainless steel legs with non-marking foot caps and can support up to 300 lbs. Set Includes: One - Valiant Vertical Channel Tufted Armchair