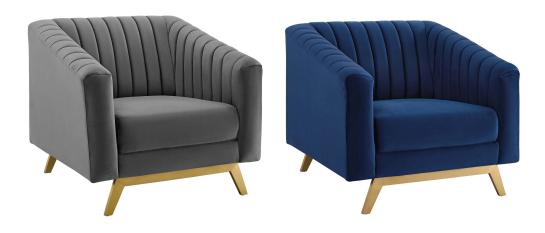

## Valiant Vertical Channel Tufted Performance Velvet Armchair

\$895.00

## Description

Harness the visual appeal of linear elements with the Valiant Performance Velvet Armchair. Interior vertical channel tufting creates a directed flow that adds depth to your retro modern living room, entryway, lounge room, or home office. Each subtle retro modern accent swirls together for an organically designed piece that provides both decor appeal and premium comfort. Soft, stain-resistant performance velvet upholstery covers an individually-wrapped pocket coil support system encased in dense foam padding for a luxurious seating experience. The Valiant upholstered velvet armchair rests securely on four splayed and tapered gold stainless steel legs with non-marking foot caps and can support up to 300 lbs. Set Includes: One - Valiant Vertical Channel Tufted Armchair