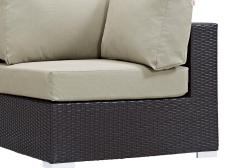

## **Convene Outdoor Patio Corner**

\$720.00

https://honormill.com/convene-outdoor-patio-corner.html

## Description

Gather stages of sensitivity with the Convene Outdoor Sectional series. Made with a synthetic rattan weave and a powder-coated aluminum frame, Convene is a versatile corner patio armchair from an outdoor collection that shifts and combines according to the spontaneous needs of the moment. Outfitted with all-weather fabric cushions, Convene Corner Deck Chair leaved a positive impression on friends and family while enhancing your patio, backyard, or poolside repast in this series of palpable distinction. This installment of the series is an Outdoor Patio Corner. Set Includes: One – Convene Corner Chair