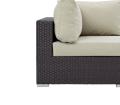

## **Convene Outdoor Patio Corner**

\$720.00

https://honormill.com/convene-outdoor-patio-corner.html

## Description

Gather stages of sensitivity with the Convene Outdoor Sectional series. Made with a synthetic rattan weave and a powder-coated aluminum frame, Convene is a versatile corner patio armchair from an outdoor collection that shifts and combines according to the spontaneous needs of the moment. Outfitted with all-weather fabric cushions, Convene Corner Deck Chair leaved a positive impression on friends and family while enhancing your patio, backyard, or poolside repast in this series of palpable distinction. This installment of the series is an Outdoor Patio Corner. Set Includes: One – Convene Corner Chair