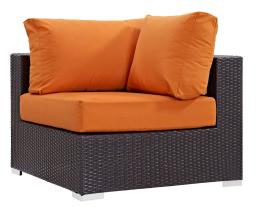

## **Convene Outdoor Patio Corner**

\$720.00

https://honormill.com/convene-outdoor-patio-corner.html

## Description

Gather stages of sensitivity with the Convene Outdoor Sectional series. Made with a synthetic rattan weave and a powder-coated aluminum frame, Convene is a versatile corner patio armchair from an outdoor collection that shifts and combines according to the spontaneous needs of the moment. Outfitted with all-weather fabric cushions, Convene Corner Deck Chair leaved a positive impression on friends and family while enhancing your patio, backyard, or poolside repast in this series of palpable distinction. This installment of the series is an Outdoor Patio Corner. Set Includes: One – Convene Corner Chair