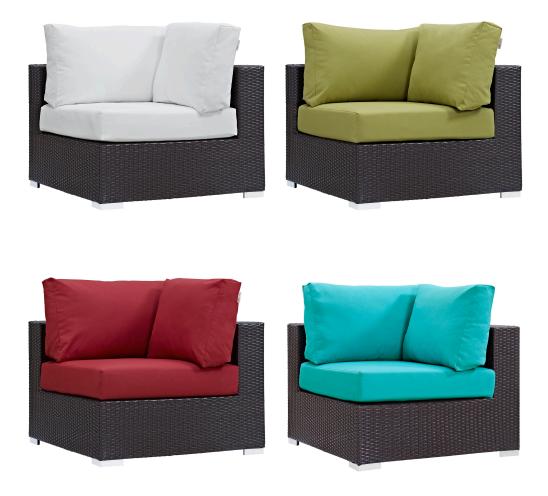

## Description

Gather stages of sensitivity with the Convene Outdoor Sectional series. Made with a synthetic rattan weave and a powder-coated aluminum frame, Convene is a versatile corner patio armchair from an outdoor collection that shifts and combines according to the spontaneous needs of the moment. Outfitted with all-weather fabric cushions, Convene Corner Deck Chair leaved a positive impression on friends and family while enhancing your patio, backyard, or poolside repast in this series of palpable distinction. This installment of the series is an Outdoor Patio Corner. Set Includes: One – Convene Corner Chair