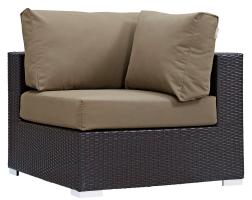

## Description

Gather stages of sensitivity with the Convene Outdoor Sectional series. Made with a synthetic rattan weave and a powder-coated aluminum frame, Convene is a versatile corner patio armchair from an outdoor collection that shifts and combines according to the spontaneous needs of the moment. Outfitted with all-weather fabric cushions, Convene Corner Deck Chair leaved a positive impression on friends and family while enhancing your patio, backyard, or poolside repast in this series of palpable distinction. This installment of the series is an Outdoor Patio Corner. Set Includes: One – Convene Corner Chair