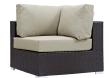

## **Convene Outdoor Patio Corner**

\$720.00

https://honormill.com/convene-outdoor-patio-corner.html

## Description

Gather stages of sensitivity with the Convene Outdoor Sectional series. Made with a synthetic rattan weave and a powder-coated aluminum frame, Convene is a versatile corner patio armchair from an outdoor collection that shifts and combines according to the spontaneous needs of the moment. Outfitted with all-weather fabric cushions, Convene Corner Deck Chair leaved a positive impression on friends and family while enhancing your patio, backyard, or poolside repast in this series of palpable distinction. This installment of the series is an Outdoor Patio Corner. Set Includes: One – Convene Corner Chair