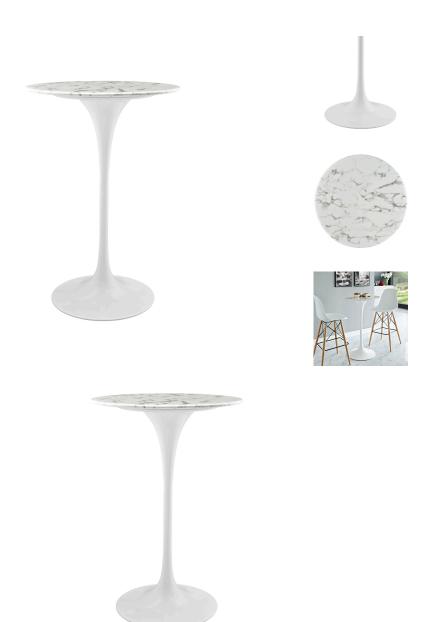

## Saarinen Tulip 28" Round Artificial Marble Bar Table

\$792.00

## Description

Reflecting a seamless organic shape and timeless form, the Lippa Table has become a symbol of modernism for over the past 60 years. Before its release, homes were filled with clunky remnants of an industrial age long gone by. But in order to advance into the new world, homes first had to transition from the traditional square table, into a piece that connoted progress. The base and dimensions are true to the original specifications, while the tables circular marble top, and tapered metal base, are carefully lacquered with a scratch and chip-resistant finish. Set Includes: One - Lippa 28" Bar Table

## **Additional Information**

| SKU        | SMODC12081                                                                                                                                   |
|------------|----------------------------------------------------------------------------------------------------------------------------------------------|
| Dimensions | Overall Product Dimensions: 27.5"L x 27.5"W x 41"H Table Top Dimensions: 27.5"L x 27.5"W x 1.5"H Table Base Dimensions: 20"L x 20"W x 39.5"H |