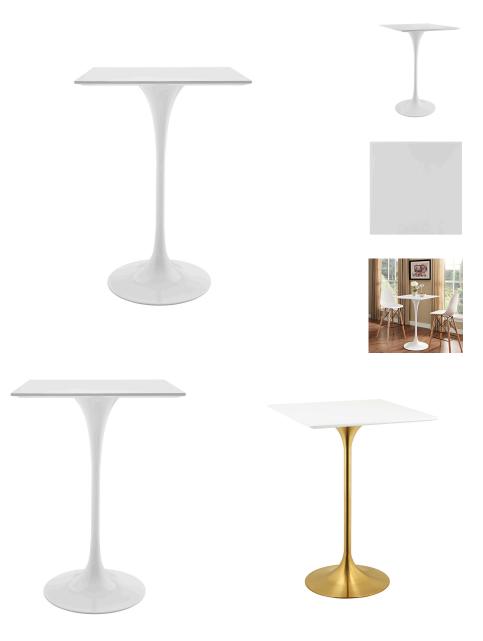

## Saarinen Tulip 28" Square Wood Top Bar Table

\$692.00

https://honormill.com/saarinen-tulip-28-square-wood-top-bar-table-2.html

## Description

Reflecting a seamless organic shape and timeless form, the Lippa bar table has become a symbol of modernism for over the past 60 years. Before its release, homes were filled with clunky remnants of an industrial age long gone by. But in order to advance into the new world, homes first had to transition from the traditional table, into a piece that connoted progress. The base and dimensions are true to the original specifications, while the tables square white top and metal tapered base are carefully lacquered with a scratch and chip-resistant finish. Set Includes: One – Lippa 28" Bar Table

## **Additional Information**

| Overall Product Dimensions: 27.5"L x 27.5"W x<br>Dimensions 40.5"H Floor to underside of Table: 39.5"H Table | SKU        | SMODC12080 |
|--------------------------------------------------------------------------------------------------------------|------------|------------|
| top thickness: 1"H                                                                                           | Dimensions |            |