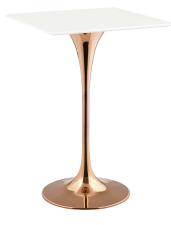

## Saarinen Tulip 28" Square Wood Top Bar Table

\$692.00

https://honormill.com/saarinen-tulip-28-square-wood-top-bar-table-2.html

## Description

Reflecting a seamless organic shape and timeless form, the Lippa bar table has become a symbol of modernism for over the past 60 years. Before its release, homes were filled with clunky remnants of an industrial age long gone by. But in order to advance into the new world, homes first had to transition from the traditional table, into a piece that connoted progress. The base and dimensions are true to the original specifications, while the tables square white top and metal tapered base are carefully lacquered with a scratch and chip-resistant finish. Set Includes: One – Lippa 28" Bar Table