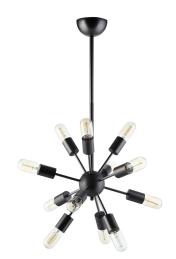

## **Spectrum Metal Chandelier**

\$352.00

## Description

Center your focus with a blaze of light designed to convey bursts of energy while illuminating your entire room. Whether you create a festive atmosphere with colorful or classic white bulbs, Spectrum brightens every corner in this modern chandelier brimming with endless possibilities. This is an inspiring piece that serves its functional tasks admirably. Set Includes: 1 - Spectrum Chandelier

## Additional Information

| SKU        | SMODC11695                                                                                                         |
|------------|--------------------------------------------------------------------------------------------------------------------|
| Dimensions | Overall Product Dimensions: 16.5"L x 16.5"W x<br>29.5"H Length of cord: 23.5"L Top Plate: 4.5"L x<br>4.5"W x 2.5"H |