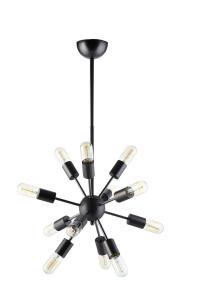

## **Spectrum Metal Chandelier**

\$352.00

## Description

Center your focus with a blaze of light designed to convey bursts of energy while illuminating your entire room. Whether you create a festive atmosphere with colorful or classic white bulbs, Spectrum brightens every corner in this modern chandelier brimming with endless possibilities. This is an inspiring piece that serves its functional tasks admirably. Set Includes: 1 - Spectrum Chandelier

## Additional Information

| SKU        | SMODC11695                                                                                                         |
|------------|--------------------------------------------------------------------------------------------------------------------|
| Dimensions | Overall Product Dimensions: 16.5"L x 16.5"W x<br>29.5"H Length of cord: 23.5"L Top Plate: 4.5"L x<br>4.5"W x 2.5"H |