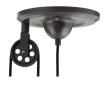

## **Excavate Ceiling Fixture**

\$355.00

## Description

Delve deeper still with the Excavate Hanging Light Fixture. Balance the drive for discovery with the need for steady resolve with an inventive pulley system design. Excavate features a steel-caged bulb to ensure that your rooms luminence stays protected from the elements, while the sleek steel components keeps you digging further. Excavate is a transitional piece that works well in living and lounge environments that include both vintage and modern elements. Perfect for ranch and urban design schemes. Set Includes: One – Excavate Ceiling Fixture