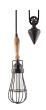

## **Excavate Ceiling Fixture**

\$355.00

## Description

Delve deeper still with the Excavate Hanging Light Fixture. Balance the drive for discovery with the need for steady resolve with an inventive pulley system design. Excavate features a steel-caged bulb to ensure that your rooms luminence stays protected from the elements, while the sleek steel components keeps you digging further. Excavate is a transitional piece that works well in living and lounge environments that include both vintage and modern elements. Perfect for ranch and urban design schemes. Set Includes: One – Excavate Ceiling Fixture