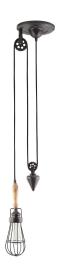

## **Excavate Ceiling Fixture**

\$355.00

## Description

Delve deeper still with the Excavate Hanging Light Fixture. Balance the drive for discovery with the need for steady resolve with an inventive pulley system design. Excavate features a steel-caged bulb to ensure that your rooms luminence stays protected from the elements, while the sleek steel components keeps you digging further. Excavate is a transitional piece that works well in living and lounge environments that include both vintage and modern elements. Perfect for ranch and urban design schemes. Set Includes: One – Excavate Ceiling Fixture