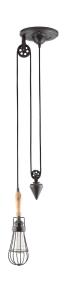

## **Excavate Ceiling Fixture**

\$355.00

## Description

Delve deeper still with the Excavate Hanging Light Fixture. Balance the drive for discovery with the need for steady resolve with an inventive pulley system design. Excavate features a steel-caged bulb to ensure that your rooms luminence stays protected from the elements, while the sleek steel components keeps you digging further. Excavate is a transitional piece that works well in living and lounge environments that include both vintage and modern elements. Perfect for ranch and urban design schemes. Set Includes: One – Excavate Ceiling Fixture