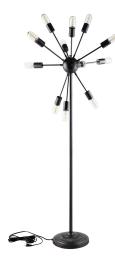

## **Spectrum Floor Lamp**

\$467.00

## Description

Center your focus with a blaze of light designed to convey bursts of energy while illuminating your entire room. Whether you create a festive atmosphere with colorful or classic white bulbs, Spectrum brightens every corner in this floor lamp brimming with endless possibilities. This is an inspiring piece that serves its functional tasks admirably. Set Includes: 1 – Spectrum Floor Lamp