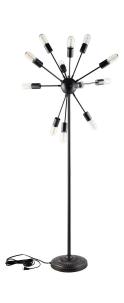

## **Spectrum Floor Lamp**

\$467.00

## Description

Center your focus with a blaze of light designed to convey bursts of energy while illuminating your entire room. Whether you create a festive atmosphere with colorful or classic white bulbs, Spectrum brightens every corner in this floor lamp brimming with endless possibilities. This is an inspiring piece that serves its functional tasks admirably. Set Includes: 1 – Spectrum Floor Lamp