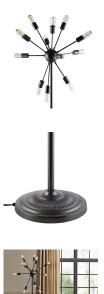

## **Spectrum Floor Lamp**

\$467.00

## Description

Center your focus with a blaze of light designed to convey bursts of energy while illuminating your entire room. Whether you create a festive atmosphere with colorful or classic white bulbs, Spectrum brightens every corner in this floor lamp brimming with endless possibilities. This is an inspiring piece that serves its functional tasks admirably. Set Includes: 1 – Spectrum Floor Lamp

## Additional Information

| SKU        | SMODC11697                                                                                                           |
|------------|----------------------------------------------------------------------------------------------------------------------|
| Dimensions | Overall Product Dimensions: 26.5"L x 26.5"W x<br>65.5"H Length of Cord: 126"L Base Dimensions:<br>11"L x 11"W x .5"H |