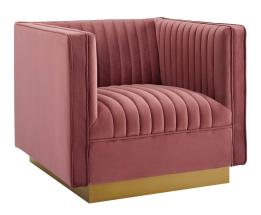

## Sanguine Vertical Channel Tufted Accent Performance Velvet Armchair

\$960.00

## **Description**

Glamour radiates from the organic linear design of the Sanguine Performance Velvet Armchair. Relax and follow the interior vertical channel tufting for a streamlined effect that adds retro modern glamour to your living room, entryway, lounge room, or home office. Soft, stain-resistant performance velvet upholstery creates a luxurious tactile experience while dense foam padding with individually wrapped spring coil system provides ultimate comfort and support. Sanguines palatial accents and premium comfort rest securely on a gold stainless steel base that complements any contemporary modern home or apartment. Maximum weight capacity: 300 lbs. Set Includes: One - Sanguine Vertical Channel Tufted Accent Armchair