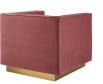

## **Description**

Glamour radiates from the organic linear design of the Sanguine Performance Velvet Armchair. Relax and follow the interior vertical channel tufting for a streamlined effect that adds retro modern glamour to your living room, entryway, lounge room, or home office. Soft, stain-resistant performance velvet upholstery creates a luxurious tactile experience while dense foam padding with individually wrapped spring coil system provides ultimate comfort and support. Sanguines palatial accents and premium comfort rest securely on a gold stainless steel base that complements any contemporary modern home or apartment. Maximum weight capacity: 300 lbs. Set Includes: One - Sanguine Vertical Channel Tufted Accent Armchair

## **Additional Information**

| SKU        | SMODC15517                                                                                                                                                       |
|------------|------------------------------------------------------------------------------------------------------------------------------------------------------------------|
| Dimensions | Overall Product Dimensions: 33.5"L x 34.5"W x 28.5"H Seat Dimensions: 23.5"L x 30.5"W x 17.5"H Armrest Height from Seat: 11"H Backrest Dimensions: 34.5"W x 11"H |