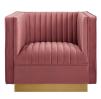

## Sanguine Vertical Channel Tufted Accent Performance Velvet Armchair

\$960.00

## **Description**

Glamour radiates from the organic linear design of the Sanguine Performance Velvet Armchair. Relax and follow the interior vertical channel tufting for a streamlined effect that adds retro modern glamour to your living room, entryway, lounge room, or home office. Soft, stain-resistant performance velvet upholstery creates a luxurious tactile experience while dense foam padding with individually wrapped spring coil system provides ultimate comfort and support. Sanguines palatial accents and premium comfort rest securely on a gold stainless steel base that complements any contemporary modern home or apartment. Maximum weight capacity: 300 lbs. Set Includes: One - Sanguine Vertical Channel Tufted Accent Armchair