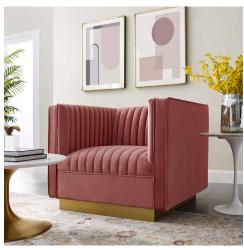

## Sanguine Vertical Channel Tufted Accent Performance Velvet Armchair

\$960.00

## **Description**

Glamour radiates from the organic linear design of the Sanguine Performance Velvet Armchair. Relax and follow the interior vertical channel tufting for a streamlined effect that adds retro modern glamour to your living room, entryway, lounge room, or home office. Soft, stain-resistant performance velvet upholstery creates a luxurious tactile experience while dense foam padding with individually wrapped spring coil system provides ultimate comfort and support. Sanguines palatial accents and premium comfort rest securely on a gold stainless steel base that complements any contemporary modern home or apartment. Maximum weight capacity: 300 lbs. Set Includes: One - Sanguine Vertical Channel Tufted Accent Armchair

## **Additional Information**

| SKU        | SMODC15517                                                                                                                                                       |
|------------|------------------------------------------------------------------------------------------------------------------------------------------------------------------|
| Dimensions | Overall Product Dimensions: 33.5"L x 34.5"W x 28.5"H Seat Dimensions: 23.5"L x 30.5"W x 17.5"H Armrest Height from Seat: 11"H Backrest Dimensions: 34.5"W x 11"H |