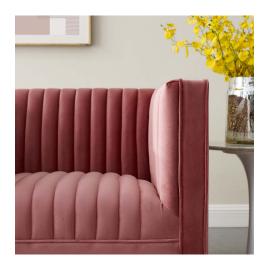

## Sanguine Vertical Channel Tufted Accent Performance Velvet Armchair

\$960.00

## **Description**

Glamour radiates from the organic linear design of the Sanguine Performance Velvet Armchair. Relax and follow the interior vertical channel tufting for a streamlined effect that adds retro modern glamour to your living room, entryway, lounge room, or home office. Soft, stain-resistant performance velvet upholstery creates a luxurious tactile experience while dense foam padding with individually wrapped spring coil system provides ultimate comfort and support. Sanguines palatial accents and premium comfort rest securely on a gold stainless steel base that complements any contemporary modern home or apartment. Maximum weight capacity: 300 lbs. Set Includes: One - Sanguine Vertical Channel Tufted Accent Armchair