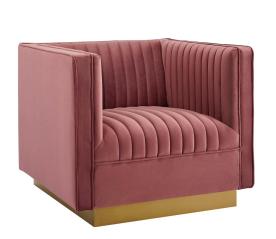

## Sanguine Vertical Channel Tufted Accent Performance Velvet Armchair

\$960.00

## **Description**

Glamour radiates from the organic linear design of the Sanguine Performance Velvet Armchair. Relax and follow the interior vertical channel tufting for a streamlined effect that adds retro modern glamour to your living room, entryway, lounge room, or home office. Soft, stain-resistant performance velvet upholstery creates a luxurious tactile experience while dense foam padding with individually wrapped spring coil system provides ultimate comfort and support. Sanguines palatial accents and premium comfort rest securely on a gold stainless steel base that complements any contemporary modern home or apartment. Maximum weight capacity: 300 lbs. Set Includes: One - Sanguine Vertical Channel Tufted Accent Armchair