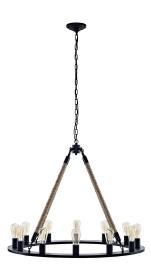

## Description

Cruise on a light-filled course with the Encircle Chandelier. Supported by four rope cords with steel hooks, and adorned with a magnificent array of twelve bulbs, Encircle takes you from one lap in the journey to the next with distinction. Held by an adjustable steel chain, and designed to imbue momentum over your entire dining room, dine amongst friends and family while seated in front of this radiant tour of positivity. The Encircle Chandelier works best in rustic, ranch, vintage modern, industrial modern, and other transitional decors. Set Includes: 1 - Encircle Chandelier