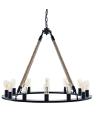

## **Encircle Chandelier**

\$1,208.00

## Description

Cruise on a light-filled course with the Encircle Chandelier. Supported by four rope cords with steel hooks, and adorned with a magnificent array of twelve bulbs, Encircle takes you from one lap in the journey to the next with distinction. Held by an adjustable steel chain, and designed to imbue momentum over your entire dining room, dine amongst friends and family while seated in front of this radiant tour of positivity. The Encircle Chandelier works best in rustic, ranch, vintage modern, industrial modern, and other transitional decors. Set Includes: 1 - Encircle Chandelier