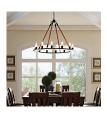

## **Encircle Chandelier**

\$1,208.00

## Description

Cruise on a light-filled course with the Encircle Chandelier. Supported by four rope cords with steel hooks, and adorned with a magnificent array of twelve bulbs, Encircle takes you from one lap in the journey to the next with distinction. Held by an adjustable steel chain, and designed to imbue momentum over your entire dining room, dine amongst friends and family while seated in front of this radiant tour of positivity. The Encircle Chandelier works best in rustic, ranch, vintage modern, industrial modern, and other transitional decors. Set Includes: 1 - Encircle Chandelier