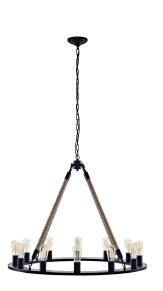

## **Encircle Chandelier**

\$1,208.00

## Description

Cruise on a light-filled course with the Encircle Chandelier. Supported by four rope cords with steel hooks, and adorned with a magnificent array of twelve bulbs, Encircle takes you from one lap in the journey to the next with distinction. Held by an adjustable steel chain, and designed to imbue momentum over your entire dining room, dine amongst friends and family while seated in front of this radiant tour of positivity. The Encircle Chandelier works best in rustic, ranch, vintage modern, industrial modern, and other transitional decors. Set Includes: 1 - Encircle Chandelier