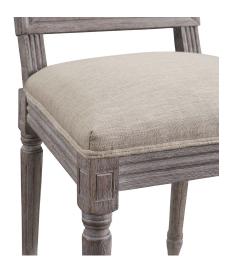

## Description

Revel in the whispered opulence of the Court Dining Side Chair. Featuring a fluted wood frame, dense foam upholstered fabric seat with elegant welting, this square back dining or accent chair harmoniously blends old world charm with modern intrigue. Designed with a weathered vintage French look and an undeniable appeal, Court supports up to 331 pounds and comes with foot pads to preserve flooring. Comes fully assembled. Set Includes: Two – Court Dining Side Chair