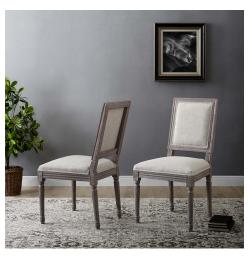

## Description

Revel in the whispered opulence of the Court Dining Side Chair. Featuring a fluted wood frame, dense foam upholstered fabric seat with elegant welting, this square back dining or accent chair harmoniously blends old world charm with modern intrigue. Designed with a weathered vintage French look and an undeniable appeal, Court supports up to 331 pounds and comes with foot pads to preserve flooring. Comes fully assembled. Set Includes: Two – Court Dining Side Chair