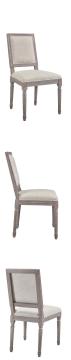

## Description

Revel in the whispered opulence of the Court Dining Side Chair. Featuring a fluted wood frame, dense foam upholstered fabric seat with elegant welting, this square back dining or accent chair harmoniously blends old world charm with modern intrigue. Designed with a weathered vintage French look and an undeniable appeal, Court supports up to 331 pounds and comes with foot pads to preserve flooring. Comes fully assembled. Set Includes: Two – Court Dining Side Chair

## **Additional Information**

| SKU        | SMODC15738                                                                                                                                                                           |
|------------|--------------------------------------------------------------------------------------------------------------------------------------------------------------------------------------|
| Dimensions | Overall Side Chair Dimensions: 22"L x 20"W x 37.5"H Seat Dimensions: 22"L x 20.5"W x 20"H Seat Height: 20"H Backrest Height: 17.5"H Overall Product Dimensions: 22"L x 40"W x 37.5"H |