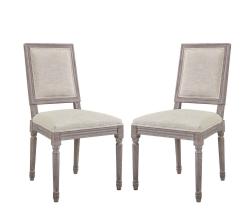

## **Court Dining Side Chair Upholstered Fabric Set Of 2**

\$657.00

## Description

Revel in the whispered opulence of the Court Dining Side Chair. Featuring a fluted wood frame, dense foam upholstered fabric seat with elegant welting, this square back dining or accent chair harmoniously blends old world charm with modern intrigue. Designed with a weathered vintage French look and an undeniable appeal, Court supports up to 331 pounds and comes with foot pads to preserve flooring. Comes fully assembled. Set Includes: Two – Court Dining Side Chair