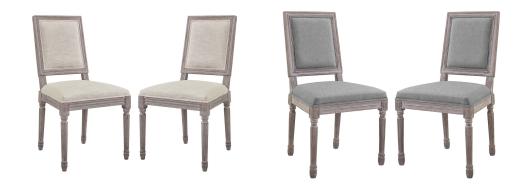

## **Court Dining Side Chair Upholstered Fabric Set Of 2**

\$657.00

## Description

Revel in the whispered opulence of the Court Dining Side Chair. Featuring a fluted wood frame, dense foam upholstered fabric seat with elegant welting, this square back dining or accent chair harmoniously blends old world charm with modern intrigue. Designed with a weathered vintage French look and an undeniable appeal, Court supports up to 331 pounds and comes with foot pads to preserve flooring. Comes fully assembled. Set Includes: Two – Court Dining Side Chair