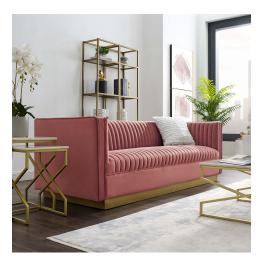

## Sanguine Vertical Channel Tufted Performance Velvet Sofa

\$1,858.00

## Description

Glamour radiates from the organic linear design of the Sanguine Performance Velvet Sofa. Relax and follow the interior vertical channel tufting for a streamlined effect that adds retro modern glamour to your living room, lounge room, or home office. Soft, stain-resistant performance velvet upholstery creates a luxurious tactile experience while dense foam padding with individually wrapped spring coil system provides ultimate comfort and support. Sanguines palatial accents and premium comfort rest securely on a gold stainless steel base that complements any contemporary modern home or apartment. Maximum weight capacity: 900 lbs. Set Includes: One – Sanguine Vertical Channel Tufted Sofa