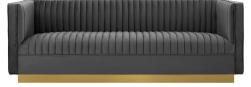

## Description

Glamour radiates from the organic linear design of the Sanguine Performance Velvet Sofa. Relax and follow the interior vertical channel tufting for a streamlined effect that adds retro modern glamour to your living room, lounge room, or home office. Soft, stain-resistant performance velvet upholstery creates a luxurious tactile experience while dense foam padding with individually wrapped spring coil system provides ultimate comfort and support. Sanguines palatial accents and premium comfort rest securely on a gold stainless steel base that complements any contemporary modern home or apartment. Maximum weight capacity: 900 lbs. Set Includes: One – Sanguine Vertical Channel Tufted Sofa