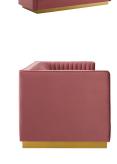

## Sanguine Vertical Channel Tufted Performance Velvet Sofa

\$1,858.00

## Description

Glamour radiates from the organic linear design of the Sanguine Performance Velvet Sofa. Relax and follow the interior vertical channel tufting for a streamlined effect that adds retro modern glamour to your living room, lounge room, or home office. Soft, stain-resistant performance velvet upholstery creates a luxurious tactile experience while dense foam padding with individually wrapped spring coil system provides ultimate comfort and support. Sanguines palatial accents and premium comfort rest securely on a gold stainless steel base that complements any contemporary modern home or apartment. Maximum weight capacity: 900 lbs. Set Includes: One – Sanguine Vertical Channel Tufted Sofa