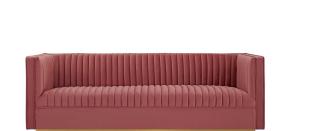

## Sanguine Vertical Channel Tufted Performance Velvet Sofa

\$1,858.00

## Description

Glamour radiates from the organic linear design of the Sanguine Performance Velvet Sofa. Relax and follow the interior vertical channel tufting for a streamlined effect that adds retro modern glamour to your living room, lounge room, or home office. Soft, stain-resistant performance velvet upholstery creates a luxurious tactile experience while dense foam padding with individually wrapped spring coil system provides ultimate comfort and support. Sanguines palatial accents and premium comfort rest securely on a gold stainless steel base that complements any contemporary modern home or apartment. Maximum weight capacity: 900 lbs. Set Includes: One – Sanguine Vertical Channel Tufted Sofa