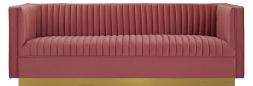

## Description

Glamour radiates from the organic linear design of the Sanguine Performance Velvet Sofa. Relax and follow the interior vertical channel tufting for a streamlined effect that adds retro modern glamour to your living room, lounge room, or home office. Soft, stain-resistant performance velvet upholstery creates a luxurious tactile experience while dense foam padding with individually wrapped spring coil system provides ultimate comfort and support. Sanguines palatial accents and premium comfort rest securely on a gold stainless steel base that complements any contemporary modern home or apartment. Maximum weight capacity: 900 lbs. Set Includes: One – Sanguine Vertical Channel Tufted Sofa