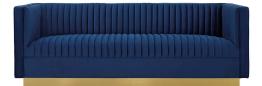

## Description

Glamour radiates from the organic linear design of the Sanguine Performance Velvet Sofa. Relax and follow the interior vertical channel tufting for a streamlined effect that adds retro modern glamour to your living room, lounge room, or home office. Soft, stain-resistant performance velvet upholstery creates a luxurious tactile experience while dense foam padding with individually wrapped spring coil system provides ultimate comfort and support. Sanguines palatial accents and premium comfort rest securely on a gold stainless steel base that complements any contemporary modern home or apartment. Maximum weight capacity: 900 lbs. Set Includes: One – Sanguine Vertical Channel Tufted Sofa