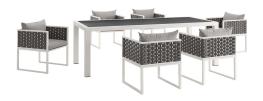

## **Stance 7 Piece Outdoor Patio Aluminum Dining Set**

\$4,943.00

## Description

Gather family and friends for pleasant weather and good conversation with the Stance Outdoor Collection for an exceptional al fresco dining experience. Boasting a contemporary modern look, Stance features woven polyester fabric rope seat back and flared powder-coated aluminum frame, waterproof all-weather fabric cushions, and a 90.5" rectangle table with a spray stone glass surface for all your entertaining and casual dining needs. A versatile set designed for long-lasting durability, the Stance Collection can be mixed and matched and effortlessly arranged to fit the spontaneous needs of you and your guests. Chair Weight Capacity: 331 lbs. Set Includes: One – Stance 90.5" Dining Table Six – Stance Dining Armchair