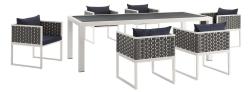

## **Stance 7 Piece Outdoor Patio Aluminum Dining Set**

\$4,943.00

## Description

Gather family and friends for pleasant weather and good conversation with the Stance Outdoor Collection for an exceptional al fresco dining experience. Boasting a contemporary modern look, Stance features woven polyester fabric rope seat back and flared powder-coated aluminum frame, waterproof all-weather fabric cushions, and a 90.5" rectangle table with a spray stone glass surface for all your entertaining and casual dining needs. A versatile set designed for long-lasting durability, the Stance Collection can be mixed and matched and effortlessly arranged to fit the spontaneous needs of you and your guests. Chair Weight Capacity: 331 lbs. Set Includes: One – Stance 90.5" Dining Table Six – Stance Dining Armchair