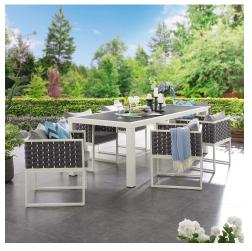

## **Stance 7 Piece Outdoor Patio Aluminum Dining Set**

\$4,943.00

## Description

Gather family and friends for pleasant weather and good conversation with the Stance Outdoor Collection for an exceptional al fresco dining experience. Boasting a contemporary modern look, Stance features woven polyester fabric rope seat back and flared powder-coated aluminum frame, waterproof all-weather fabric cushions, and a 90.5" rectangle table with a spray stone glass surface for all your entertaining and casual dining needs. A versatile set designed for long-lasting durability, the Stance Collection can be mixed and matched and effortlessly arranged to fit the spontaneous needs of you and your guests. Chair Weight Capacity: 331 lbs. Set Includes: One – Stance 90.5" Dining Table Six – Stance Dining Armchair