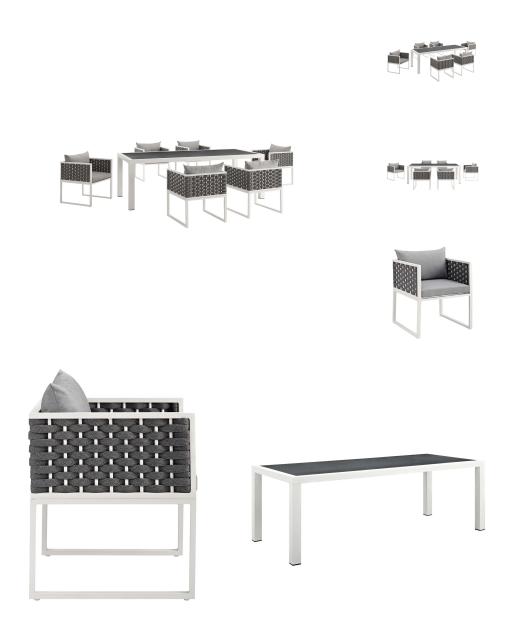

## **Stance 7 Piece Outdoor Patio Aluminum Dining Set**

\$4,943.00

## Description

Gather family and friends for pleasant weather and good conversation with the Stance Outdoor Collection for an exceptional al fresco dining experience. Boasting a contemporary modern look, Stance features woven polyester fabric rope seat back and flared powder-coated aluminum frame, waterproof all-weather fabric cushions, and a 90.5" rectangle table with a spray stone glass surface for all your entertaining and casual dining needs. A versatile set designed for long-lasting durability, the Stance Collection can be mixed and matched and effortlessly arranged to fit the spontaneous needs of you and your guests. Chair Weight Capacity: 331 lbs. Set Includes: One – Stance 90.5" Dining Table Six – Stance Dining Armchair

## **Additional Information**

| SKU        | SMODC15102                                                                                                                                                                                                                                                                                                                                                                                                                 |
|------------|----------------------------------------------------------------------------------------------------------------------------------------------------------------------------------------------------------------------------------------------------------------------------------------------------------------------------------------------------------------------------------------------------------------------------|
| Dimensions | Overall Product Dimensions: 86.5"L x 137.5"W x 32"H Overall Dining Table Dimensions: 90.5"L x 39.5"W x 30"H Floor to Underside of Table: 29.5"H Table Top Thickness: 0.5"H Overall Dining Armchair Dimensions: 23.5"L x 23.5"W x 32"H Seat Dimensions: 23"L x 17"H Armrest Dimensions: 23.5"L x 1"W x 26.5"H Backrest Height: 15"H Armrest Height from Seat: 10"H Cushion Thichkness: 2.5"H Base Dimensions: 23.5"L x 23"W |