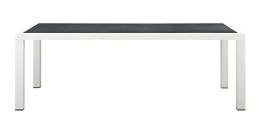

## Description

Gather family and friends for pleasant weather and good conversation with the Stance Outdoor Collection for an exceptional al fresco dining experience. Boasting a contemporary modern look, Stance features woven polyester fabric rope seat back and flared powder-coated aluminum frame, waterproof all-weather fabric cushions, and a 90.5" rectangle table with a spray stone glass surface for all your entertaining and casual dining needs. A versatile set designed for long-lasting durability, the Stance Collection can be mixed and matched and effortlessly arranged to fit the spontaneous needs of you and your guests. Chair Weight Capacity: 331 lbs. Set Includes: One – Stance 90.5" Dining Table Six – Stance Dining Armchair

## **Additional Information**

| SKU        | SMODC15102                                                                                                                                                                                                                                                                                                                                                                                                                 |
|------------|----------------------------------------------------------------------------------------------------------------------------------------------------------------------------------------------------------------------------------------------------------------------------------------------------------------------------------------------------------------------------------------------------------------------------|
| Dimensions | Overall Product Dimensions: 86.5"L x 137.5"W x 32"H Overall Dining Table Dimensions: 90.5"L x 39.5"W x 30"H Floor to Underside of Table: 29.5"H Table Top Thickness: 0.5"H Overall Dining Armchair Dimensions: 23.5"L x 23.5"W x 32"H Seat Dimensions: 23"L x 17"H Armrest Dimensions: 23.5"L x 1"W x 26.5"H Backrest Height: 15"H Armrest Height from Seat: 10"H Cushion Thichkness: 2.5"H Base Dimensions: 23.5"L x 23"W |