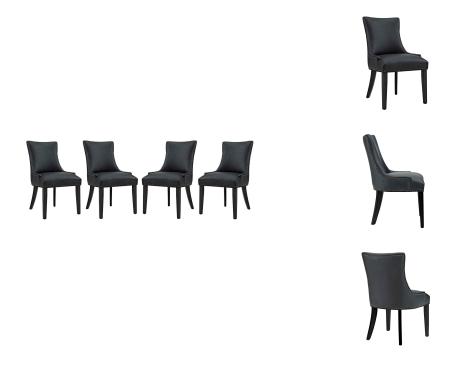

## **Marquis Dining Chair Faux Leather Set Of 4**

\$934.00

## Description

Bequeath distinction with the Marquis Dining Chair. Charm and elegance adorn this luxurious button tufted dining chair complete with sleek curves and antique copper nailhead trim. Featuring dense foam padding, fine vinyl upholstery, solid wood frame, and non-marking foot glides, Marquis is an elegant dining chair perfect for the modern home. Set Includes: Four - Marquis Dining Chair