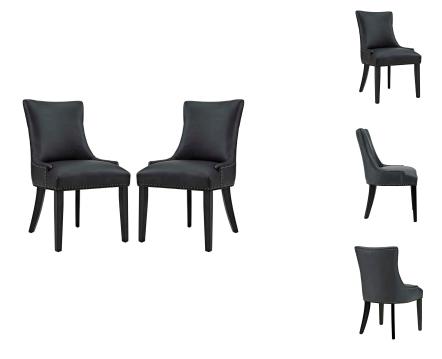

## **Marquis Dining Chair Faux Leather Set Of 2**

\$490.00

## Description

Bequeath distinction with the Marquis Dining Chair. Charm and elegance adorn this luxurious tufted dining chair complete with sleek curves and antique copper nailhead trim. Featuring dense foam padding, fine vinyl upholstery, solid wood frame, and non-marking foot glides, Marquis is an elegant dining chair perfect for the modern home. Set Includes: Two - Marquis Dining Chair