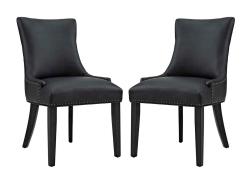

## **Marquis Dining Chair Faux Leather Set Of 2**

\$490.00

## Description

Bequeath distinction with the Marquis Dining Chair. Charm and elegance adorn this luxurious tufted dining chair complete with sleek curves and antique copper nailhead trim. Featuring dense foam padding, fine vinyl upholstery, solid wood frame, and non-marking foot glides, Marquis is an elegant dining chair perfect for the modern home. Set Includes: Two - Marquis Dining Chair