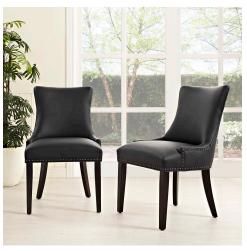

## **Marquis Dining Chair Faux Leather Set Of 2**

\$490.00

## Description

Bequeath distinction with the Marquis Dining Chair. Charm and elegance adorn this luxurious tufted dining chair complete with sleek curves and antique copper nailhead trim. Featuring dense foam padding, fine vinyl upholstery, solid wood frame, and non-marking foot glides, Marquis is an elegant dining chair perfect for the modern home. Set Includes: Two - Marquis Dining Chair