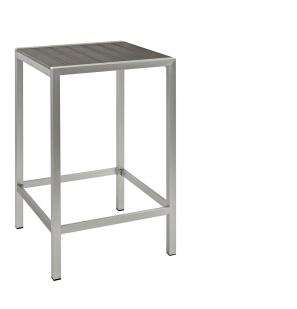

## **Shore Outdoor Patio Aluminum Bar Table**

\$580.00

## Description

Enjoy your patio or backyard leisure time with the strong and durable Shore Outdoor Patio Bar Table. Made with an anodized brushed aluminum frame and non-marking black plastic foot caps, Shore Outdoor Bar Table features tone-on-tone grays with wood accents on the paneling for a chic and minimalist look. The Shore Patio Aluminum Bar Table complements your casual gatherings with a look and functionality that you can rely on. Set Includes: One - Shore Bar Table

## **Additional Information**

| SKU        | SMODC13200                                                                                                                                                                                             |
|------------|--------------------------------------------------------------------------------------------------------------------------------------------------------------------------------------------------------|
| Dimensions | Overall Product Dimensions: 27.5"L x 27.5"W x 43.5"H Floor to Underside of Table: 41.5 - 42.5"H Table Top Thickness: .5 - 1.5"H Base Dimensions: 15.5"L x 15.5"W Leg Dimensions: 1.5"L x 1.5"W x .07"H |