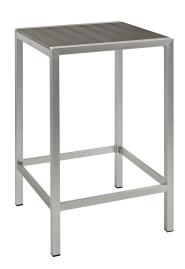

## **Shore Outdoor Patio Aluminum Bar Table**

\$580.00

## Description

Enjoy your patio or backyard leisure time with the strong and durable Shore Outdoor Patio Bar Table. Made with an anodized brushed aluminum frame and non-marking black plastic foot caps, Shore Outdoor Bar Table features tone-on-tone grays with wood accents on the paneling for a chic and minimalist look. The Shore Patio Aluminum Bar Table complements your casual gatherings with a look and functionality that you can rely on. Set Includes: One - Shore Bar Table

## **Additional Information**

| SKU        | SMODC13200                                                                                                                                                                                             |
|------------|--------------------------------------------------------------------------------------------------------------------------------------------------------------------------------------------------------|
| Dimensions | Overall Product Dimensions: 27.5"L x 27.5"W x 43.5"H Floor to Underside of Table: 41.5 - 42.5"H Table Top Thickness: .5 - 1.5"H Base Dimensions: 15.5"L x 15.5"W Leg Dimensions: 1.5"L x 1.5"W x .07"H |