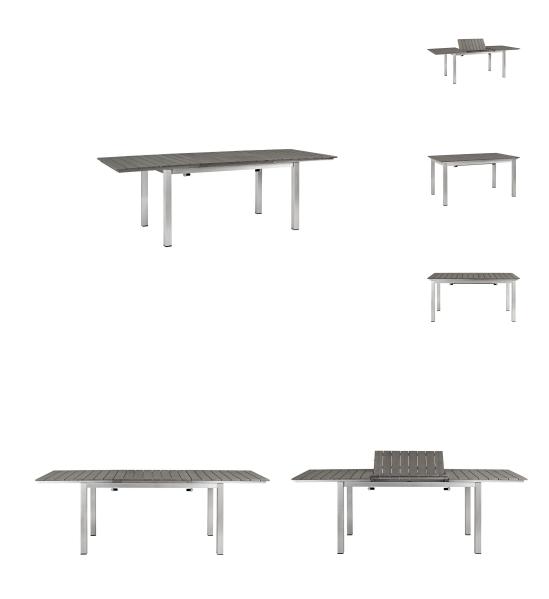

## Description

Enjoy your patio or backyard leisure time with the strong and durable Shore Outdoor Patio Aluminum Extension Dining Table. Made with an anodized brushed aluminum frame and non-marking black plastic foot caps, Shore Patio Dining Table features tone-on-tone grays with wood accents on the paneling for a chic and minimalist look. Easily collapse the center panel and fold safely underneath, or extend to full size, with the versatile Shore Outdoor Dining Table. Set Includes: One - Shore Dining Table

## **Additional Information**

| SKU        | SMODC13201                                                                                                               |
|------------|--------------------------------------------------------------------------------------------------------------------------|
| Dimensions | : Overall Product Dimensions: 35.5"L x 62.5 - 94"W x 30"H Floor to Underside of Table: 29.5"H Table Top Thickness: .05"H |