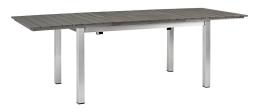

## **Shore Outdoor Patio Wood Dining Table**

\$1,531.00

## Description

Enjoy your patio or backyard leisure time with the strong and durable Shore Outdoor Patio Aluminum Extension Dining Table. Made with an anodized brushed aluminum frame and non-marking black plastic foot caps, Shore Patio Dining Table features tone-on-tone grays with wood accents on the paneling for a chic and minimalist look. Easily collapse the center panel and fold safely underneath, or extend to full size, with the versatile Shore Outdoor Dining Table. Set Includes: One - Shore Dining Table