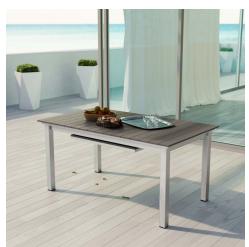

## **Shore Outdoor Patio Wood Dining Table**

\$1,531.00

## Description

Enjoy your patio or backyard leisure time with the strong and durable Shore Outdoor Patio Aluminum Extension Dining Table. Made with an anodized brushed aluminum frame and non-marking black plastic foot caps, Shore Patio Dining Table features tone-on-tone grays with wood accents on the paneling for a chic and minimalist look. Easily collapse the center panel and fold safely underneath, or extend to full size, with the versatile Shore Outdoor Dining Table. Set Includes: One - Shore Dining Table