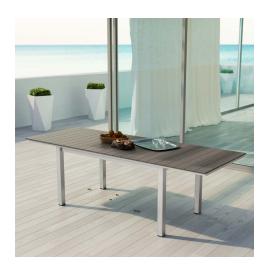

## Description

Enjoy your patio or backyard leisure time with the strong and durable Shore Outdoor Patio Aluminum Extension Dining Table. Made with an anodized brushed aluminum frame and non-marking black plastic foot caps, Shore Patio Dining Table features tone-on-tone grays with wood accents on the paneling for a chic and minimalist look. Easily collapse the center panel and fold safely underneath, or extend to full size, with the versatile Shore Outdoor Dining Table. Set Includes: One - Shore Dining Table

## **Additional Information**

| SKU        | SMODC13201                                                                                                               |
|------------|--------------------------------------------------------------------------------------------------------------------------|
| Dimensions | : Overall Product Dimensions: 35.5"L x 62.5 - 94"W x 30"H Floor to Underside of Table: 29.5"H Table Top Thickness: .05"H |