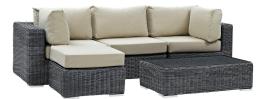

## **Summon 5 Piece Outdoor Patio Sunbrella Sectional Set**

\$3,915.00

## Description

Experience the outdoors with exceptional comfort and quality. Summon Outdoor Patio Sectional Sofa set offers an exquisite two-tone synthetic rattan weave, plush all-weather cushions with industry-leading Sunbrella fabric, UV protection, and a sturdy powder-coated aluminum frame. Featuring an elegant modern look, Summon Patio Sectional Sofa Set is part of an avant-garde outdoor sectional series well-equipped for enhancing patio, backyard, or poolside gatherings. This installment of the series is an Outdoor Patio Furniture set with Coffee Table. Set Includes: One – Summon Rattan Outdoor Patio Armless Chair One – Summon Rattan Outdoor Patio Ottoman Two – Summon Rattan Outdoor Patio Corners