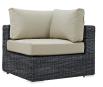

## Description

Experience the outdoors with exceptional comfort and quality. Summon Outdoor Patio Sectional Sofa set offers an exquisite two-tone synthetic rattan weave, plush all-weather cushions with industry-leading Sunbrella fabric, UV protection, and a sturdy powder-coated aluminum frame. Featuring an elegant modern look, Summon Patio Sectional Sofa Set is part of an avant-garde outdoor sectional series well-equipped for enhancing patio, backyard, or poolside gatherings. This installment of the series is an Outdoor Patio Furniture set with Coffee Table. Set Includes: One – Summon Rattan Outdoor Patio Armless Chair One – Summon Rattan Outdoor Patio Ottoman Two – Summon Rattan Outdoor Patio Corners