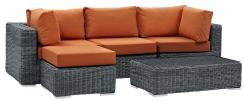

## **Summon 5 Piece Outdoor Patio Sunbrella Sectional Set**

\$3,915.00

## Description

Experience the outdoors with exceptional comfort and quality. Summon Outdoor Patio Sectional Sofa set offers an exquisite two-tone synthetic rattan weave, plush all-weather cushions with industry-leading Sunbrella fabric, UV protection, and a sturdy powder-coated aluminum frame. Featuring an elegant modern look, Summon Patio Sectional Sofa Set is part of an avant-garde outdoor sectional series well-equipped for enhancing patio, backyard, or poolside gatherings. This installment of the series is an Outdoor Patio Furniture set with Coffee Table. Set Includes: One – Summon Rattan Outdoor Patio Armless Chair One – Summon Rattan Outdoor Patio Ottoman Two – Summon Rattan Outdoor Patio Corners