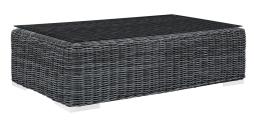

## Description

Experience the outdoors with exceptional comfort and quality. Summon Outdoor Patio Sectional Sofa set offers an exquisite two-tone synthetic rattan weave, plush all-weather cushions with industry-leading Sunbrella fabric, UV protection, and a sturdy powder-coated aluminum frame. Featuring an elegant modern look, Summon Patio Sectional Sofa Set is part of an avant-garde outdoor sectional series well-equipped for enhancing patio, backyard, or poolside gatherings. This installment of the series is an Outdoor Patio Furniture set with Coffee Table. Set Includes: One – Summon Rattan Outdoor Patio Armless Chair One – Summon Rattan Outdoor Patio Ottoman Two – Summon Rattan Outdoor Patio Corners

## Additional Information

| SKU        | SMODC12333                                                                                                                                                                                                                                                 |
|------------|------------------------------------------------------------------------------------------------------------------------------------------------------------------------------------------------------------------------------------------------------------|
| Dimensions | Overall Product Dimensions: 62"L x 101.50"W x 26"H Overall Coffee Table Dimensions: 23.5"L x 43.5"W x 12"H Overall Armless Dimensions: 36"L x 29.5"W x 26"H Overall Ottoman Dimensions: 26"L x 26"W x 17.5"H Overall Corner Dimensions: 36"L x 36"W x 26"H |