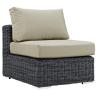

## Description

Experience the outdoors with exceptional comfort and quality. Summon Outdoor Patio Sectional Sofa set offers an exquisite two-tone synthetic rattan weave, plush all-weather cushions with industry-leading Sunbrella fabric, UV protection, and a sturdy powder-coated aluminum frame. Featuring an elegant modern look, Summon Patio Sectional Sofa Set is part of an avant-garde outdoor sectional series well-equipped for enhancing patio, backyard, or poolside gatherings. This installment of the series is an Outdoor Patio Furniture set with Coffee Table. Set Includes: One – Summon Rattan Outdoor Patio Armless Chair One – Summon Rattan Outdoor Patio Ottoman Two – Summon Rattan Outdoor Patio Corners