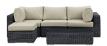

## **Summon 5 Piece Outdoor Patio Sunbrella Sectional Set**

\$3,915.00

## Description

Experience the outdoors with exceptional comfort and quality. Summon Outdoor Patio Sectional Sofa set offers an exquisite two-tone synthetic rattan weave, plush all-weather cushions with industry-leading Sunbrella fabric, UV protection, and a sturdy powder-coated aluminum frame. Featuring an elegant modern look, Summon Patio Sectional Sofa Set is part of an avant-garde outdoor sectional series well-equipped for enhancing patio, backyard, or poolside gatherings. This installment of the series is an Outdoor Patio Furniture set with Coffee Table. Set Includes: One – Summon Rattan Outdoor Patio Armless Chair One – Summon Rattan Outdoor Patio Ottoman Two – Summon Rattan Outdoor Patio Corners