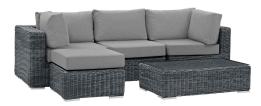

## **Summon 5 Piece Outdoor Patio Sunbrella Sectional Set**

\$3,915.00

## Description

Experience the outdoors with exceptional comfort and quality. Summon Outdoor Patio Sectional Sofa set offers an exquisite two-tone synthetic rattan weave, plush all-weather cushions with industry-leading Sunbrella fabric, UV protection, and a sturdy powder-coated aluminum frame. Featuring an elegant modern look, Summon Patio Sectional Sofa Set is part of an avant-garde outdoor sectional series well-equipped for enhancing patio, backyard, or poolside gatherings. This installment of the series is an Outdoor Patio Furniture set with Coffee Table. Set Includes: One – Summon Rattan Outdoor Patio Armless Chair One – Summon Rattan Outdoor Patio Ottoman Two – Summon Rattan Outdoor Patio Corners