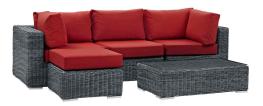

## **Summon 5 Piece Outdoor Patio Sunbrella Sectional Set**

\$3,915.00

## Description

Experience the outdoors with exceptional comfort and quality. Summon Outdoor Patio Sectional Sofa set offers an exquisite two-tone synthetic rattan weave, plush all-weather cushions with industry-leading Sunbrella fabric, UV protection, and a sturdy powder-coated aluminum frame. Featuring an elegant modern look, Summon Patio Sectional Sofa Set is part of an avant-garde outdoor sectional series well-equipped for enhancing patio, backyard, or poolside gatherings. This installment of the series is an Outdoor Patio Furniture set with Coffee Table. Set Includes: One – Summon Rattan Outdoor Patio Armless Chair One – Summon Rattan Outdoor Patio Ottoman Two – Summon Rattan Outdoor Patio Corners