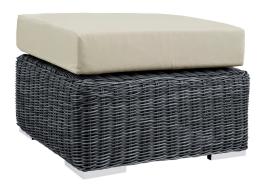

## Description

Experience the outdoors with exceptional comfort and quality. Summon Outdoor Patio Sectional Sofa set offers an exquisite two-tone synthetic rattan weave, plush all-weather cushions with industry-leading Sunbrella fabric, UV protection, and a sturdy powder-coated aluminum frame. Featuring an elegant modern look, Summon Patio Sectional Sofa Set is part of an avant-garde outdoor sectional series well-equipped for enhancing patio, backyard, or poolside gatherings. This installment of the series is an Outdoor Patio Furniture set with Coffee Table. Set Includes: One – Summon Rattan Outdoor Patio Armless Chair One – Summon Rattan Outdoor Patio Ottoman Two – Summon Rattan Outdoor Patio Corners

## Additional Information

| SKU        | SMODC12333                                                                                                                                                                                                                                                 |
|------------|------------------------------------------------------------------------------------------------------------------------------------------------------------------------------------------------------------------------------------------------------------|
| Dimensions | Overall Product Dimensions: 62"L x 101.50"W x 26"H Overall Coffee Table Dimensions: 23.5"L x 43.5"W x 12"H Overall Armless Dimensions: 36"L x 29.5"W x 26"H Overall Ottoman Dimensions: 26"L x 26"W x 17.5"H Overall Corner Dimensions: 36"L x 36"W x 26"H |