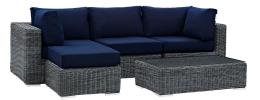

## **Summon 5 Piece Outdoor Patio Sunbrella Sectional Set**

\$3,915.00

## Description

Experience the outdoors with exceptional comfort and quality. Summon Outdoor Patio Sectional Sofa set offers an exquisite two-tone synthetic rattan weave, plush all-weather cushions with industry-leading Sunbrella fabric, UV protection, and a sturdy powder-coated aluminum frame. Featuring an elegant modern look, Summon Patio Sectional Sofa Set is part of an avant-garde outdoor sectional series well-equipped for enhancing patio, backyard, or poolside gatherings. This installment of the series is an Outdoor Patio Furniture set with Coffee Table. Set Includes: One – Summon Rattan Outdoor Patio Armless Chair One – Summon Rattan Outdoor Patio Ottoman Two – Summon Rattan Outdoor Patio Corners