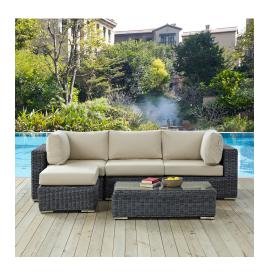

## **Summon 5 Piece Outdoor Patio Sunbrella Sectional Set**

\$3,915.00

## Description

Experience the outdoors with exceptional comfort and quality. Summon Outdoor Patio Sectional Sofa set offers an exquisite two-tone synthetic rattan weave, plush all-weather cushions with industry-leading Sunbrella fabric, UV protection, and a sturdy powder-coated aluminum frame. Featuring an elegant modern look, Summon Patio Sectional Sofa Set is part of an avant-garde outdoor sectional series well-equipped for enhancing patio, backyard, or poolside gatherings. This installment of the series is an Outdoor Patio Furniture set with Coffee Table. Set Includes: One – Summon Rattan Outdoor Patio Armless Chair One – Summon Rattan Outdoor Patio Ottoman Two – Summon Rattan Outdoor Patio Corners

## Additional Information

| SKU        | SMODC12333                                                                                                                                                                                                                                                 |
|------------|------------------------------------------------------------------------------------------------------------------------------------------------------------------------------------------------------------------------------------------------------------|
| Dimensions | Overall Product Dimensions: 62"L x 101.50"W x 26"H Overall Coffee Table Dimensions: 23.5"L x 43.5"W x 12"H Overall Armless Dimensions: 36"L x 29.5"W x 26"H Overall Ottoman Dimensions: 26"L x 26"W x 17.5"H Overall Corner Dimensions: 36"L x 36"W x 26"H |