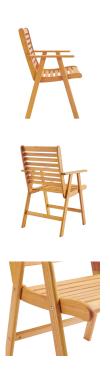

## Description

Reinvent the elegance of minimalism with the Hatteras Outdoor Patio Wood Dining Armchair Set of 2. Hatteras has a refreshing back to basics feel that elevates your patio decor to new heights. Solidly constructed from FSC certified Eucalyptus wood, the wood slats create natural airflow for comfortable lounging. The Hatteras Patio Dining Chairs have an organic design ideal for the patio, poolside, porch, backyard, or deck. Chair Weight Capacity: 331 lbs. Set Includes: Two – Hatteras Eucalyptus Wood Dining Armchair

## Additional Information

| SKU        | SMODC16440                                                                                                                                                       |
|------------|------------------------------------------------------------------------------------------------------------------------------------------------------------------|
| Dimensions | Overall Product Dimensions: 24"L x 46"W x 35"H<br>Individual Chair Dimensions: 24"L x 23"W x 35"H<br>Seat Dimensions: 20"L x 19"W x 17"H Armrest<br>Height: 24"H |