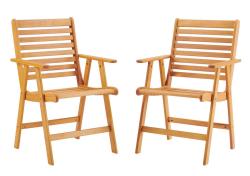

## Hatteras Outdoor Patio Eucalyptus Wood Armchair Set Of 2

\$0.00

## Description

Reinvent the elegance of minimalism with the Hatteras Outdoor Patio Wood Dining Armchair Set of 2. Hatteras has a refreshing back to basics feel that elevates your patio decor to new heights. Solidly constructed from FSC certified Eucalyptus wood, the wood slats create natural airflow for comfortable lounging. The Hatteras Patio Dining Chairs have an organic design ideal for the patio, poolside, porch, backyard, or deck. Chair Weight Capacity: 331 lbs. Set Includes: Two – Hatteras Eucalyptus Wood Dining Armchair