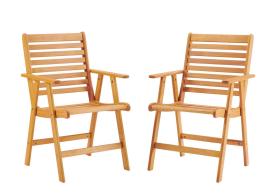

## Hatteras Outdoor Patio Eucalyptus Wood Armchair Set Of 2

\$0.00

## Description

Reinvent the elegance of minimalism with the Hatteras Outdoor Patio Wood Dining Armchair Set of 2. Hatteras has a refreshing back to basics feel that elevates your patio decor to new heights. Solidly constructed from FSC certified Eucalyptus wood, the wood slats create natural airflow for comfortable lounging. The Hatteras Patio Dining Chairs have an organic design ideal for the patio, poolside, porch, backyard, or deck. Chair Weight Capacity: 331 lbs. Set Includes: Two – Hatteras Eucalyptus Wood Dining Armchair