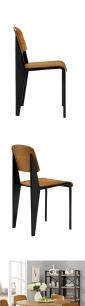

## **Cabin Dining Side Chair Set Of 4**

\$992.00

## Description

Simplicity reigns serenely with the Cabin modern dining chair. Fluid lines lend a soft and sweet aura to a piece that truly highlights your room. Whether in your vacation home or suburban dining room, decorate your taste with a solid chair of practical durability. Set Includes: Four - Cabin Plywood Dining Chair in Natural

## **Additional Information**

| SKU        | SMODC11346                                                              |
|------------|-------------------------------------------------------------------------|
| Dimensions | Overall Product Dimensions: 19"L x 16.5"W x 32"H<br>Seat Height: 18.5"H |