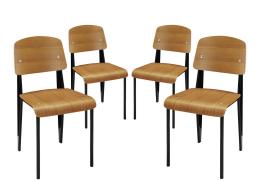

## **Cabin Dining Side Chair Set Of 4**

\$992.00

## Description

Simplicity reigns serenely with the Cabin modern dining chair. Fluid lines lend a soft and sweet aura to a piece that truly highlights your room. Whether in your vacation home or suburban dining room, decorate your taste with a solid chair of practical durability. Set Includes: Four - Cabin Plywood Dining Chair in Natural