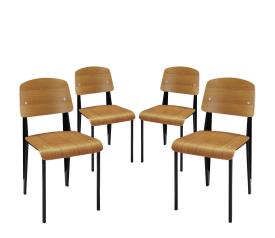

## **Cabin Dining Side Chair Set Of 4**

\$992.00

## Description

Simplicity reigns serenely with the Cabin modern dining chair. Fluid lines lend a soft and sweet aura to a piece that truly highlights your room. Whether in your vacation home or suburban dining room, decorate your taste with a solid chair of practical durability. Set Includes: Four - Cabin Plywood Dining Chair in Natural