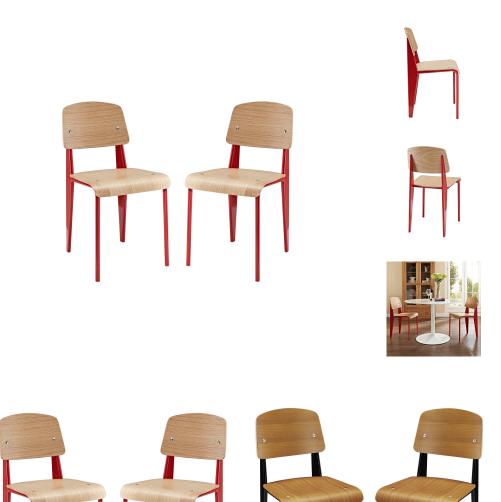

## **Cabin Dining Side Chair Set Of 2**

\$510.00

## Description

Simplicity reigns serenely with the Cabin modern dining chair. Fluid lines lend a soft and sweet aura to a piece that truly highlights your room. Whether in your vacation home or suburban dining room, decorate your taste with a solid chair of practical durability. Set Includes: Two - Cabin Plywood Dining Chair in Natural