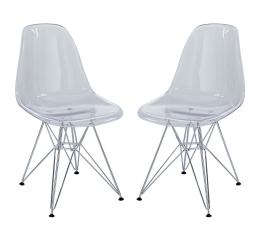

## Description

These molded plastic chairs are both flexible and comfortable, with an exciting variety of base options. Suitable for indoors or out, appropriate for the living and dinning room, these versatile chairs are a great addition to any home decor statement. Set Includes: Two - Paris Wire Side Chair in Clear