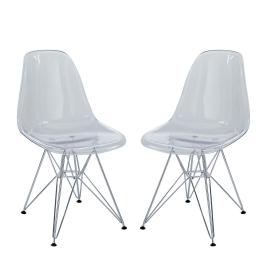

## Description

These molded plastic chairs are both flexible and comfortable, with an exciting variety of base options. Suitable for indoors or out, appropriate for the living and dinning room, these versatile chairs are a great addition to any home decor statement. Set Includes: Two - Paris Wire Side Chair in Clear