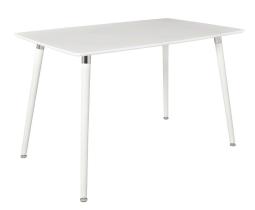

## **Lode Rectangle Wood Dining Table**

\$349.00

## Description

Merge the worlds of intellect and excitement and find an ideal treasure trove of progress and productivity. Lode's light and airy look blends with a strong, solid beech wood leg foundation for upward movement. Firm resolutions and new pathways spread beyond Lode's four-cornered fiberboard surface to bring new energy to every corner of your abode. Set Includes: One - Lode Dining Table

## **Additional Information**

| SKU        | SMODC11188                                                                                                                        |
|------------|-----------------------------------------------------------------------------------------------------------------------------------|
| Dimensions | Overall Product Dimensions: 29.5"L x 47"W x 29"H Table Dimensions: 29.5"L x 47"W x .5"H Leg Size: 1.5"W x 28.5"H Base Width: 47"W |