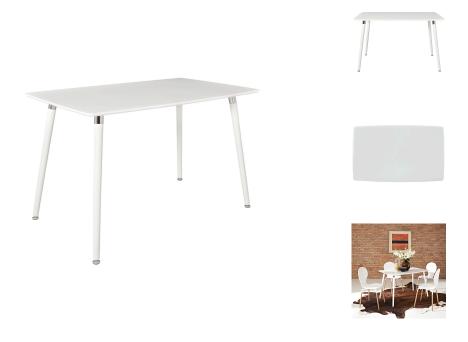

## **Lode Rectangle Wood Dining Table**

\$349.00

## Description

Merge the worlds of intellect and excitement and find an ideal treasure trove of progress and productivity. Lode's light and airy look blends with a strong, solid beech wood leg foundation for upward movement. Firm resolutions and new pathways spread beyond Lode's four-cornered fiberboard surface to bring new energy to every corner of your abode. Set Includes: One - Lode Dining Table

## **Additional Information**

| SKU        | SMODC11188                                                                                                                        |
|------------|-----------------------------------------------------------------------------------------------------------------------------------|
| Dimensions | Overall Product Dimensions: 29.5"L x 47"W x 29"H Table Dimensions: 29.5"L x 47"W x .5"H Leg Size: 1.5"W x 28.5"H Base Width: 47"W |