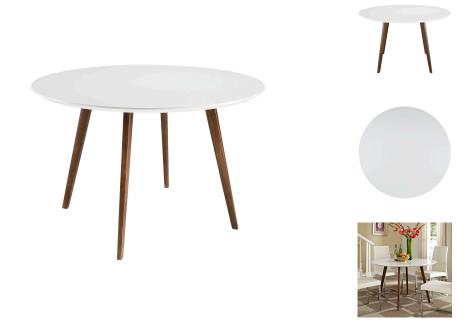

## **Platter Round Dining Table**

\$869.00

## Description

Food and art have long shared common experiences. In a restaurant, the artwork assists the ambiance. But for a chef, it is always the food that informs the surroundings. Some of the most well-known personalities today are vested with the task of arranging ordinary edibles, into extraordinary glimpses into a craft where each masterpiece lasts but only a few minutes. With its easel like solid ash wood legs, and coated fiberboard round top, Platter extends the role of the premier chef and food stylist down to even the most quickly prepared entrees. Set Includes: One – Canvas Dining Table

## Additional Information

| SKU        | SMODC11183                                                                                           |
|------------|------------------------------------------------------------------------------------------------------|
| Dimensions | Overall Product Dimensions: 47"L x 47"W x 28.5"H Table Top Thickness: 1"H Space Between Legs: 29.5"W |