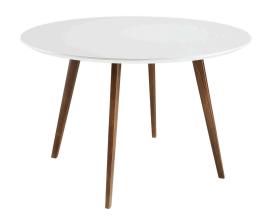

## **Platter Round Dining Table**

\$869.00

## Description

Food and art have long shared common experiences. In a restaurant, the artwork assists the ambiance. But for a chef, it is always the food that informs the surroundings. Some of the most well-known personalities today are vested with the task of arranging ordinary edibles, into extraordinary glimpses into a craft where each masterpiece lasts but only a few minutes. With its easel like solid ash wood legs, and coated fiberboard round top, Platter extends the role of the premier chef and food stylist down to even the most quickly prepared entrees. Set Includes: One – Canvas Dining Table

## Additional Information

| SKU        | SMODC11183                                                                                           |
|------------|------------------------------------------------------------------------------------------------------|
| Dimensions | Overall Product Dimensions: 47"L x 47"W x 28.5"H Table Top Thickness: 1"H Space Between Legs: 29.5"W |