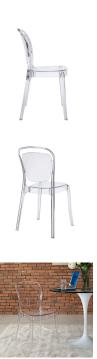

## **Entreat Dining Side Chair**

\$195.00

## Description

A sprawling minimalist design makes the Entreat dining chair a uniquely elegant choice. Made of durable and strong polycarbonate plastic, Entreat is an uncomplicated piece intended to serve as the backdrop to your life activities. The silhouette back design casts an intriguing shadow on your surroundings, while fully enlightening your eating engagements with a simple light-filled decor. Set Includes: One - Entreat Dining Chair