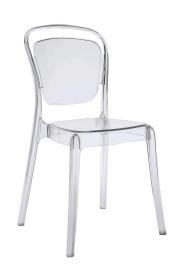

## **Entreat Dining Side Chair**

\$195.00

## Description

A sprawling minimalist design makes the Entreat dining chair a uniquely elegant choice. Made of durable and strong polycarbonate plastic, Entreat is an uncomplicated piece intended to serve as the backdrop to your life activities. The silhouette back design casts an intriguing shadow on your surroundings, while fully enlightening your eating engagements with a simple light-filled decor. Set Includes: One - Entreat Dining Chair