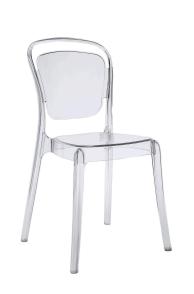

## **Entreat Dining Side Chair**

\$195.00

## Description

A sprawling minimalist design makes the Entreat dining chair a uniquely elegant choice. Made of durable and strong polycarbonate plastic, Entreat is an uncomplicated piece intended to serve as the backdrop to your life activities. The silhouette back design casts an intriguing shadow on your surroundings, while fully enlightening your eating engagements with a simple light-filled decor. Set Includes: One - Entreat Dining Chair