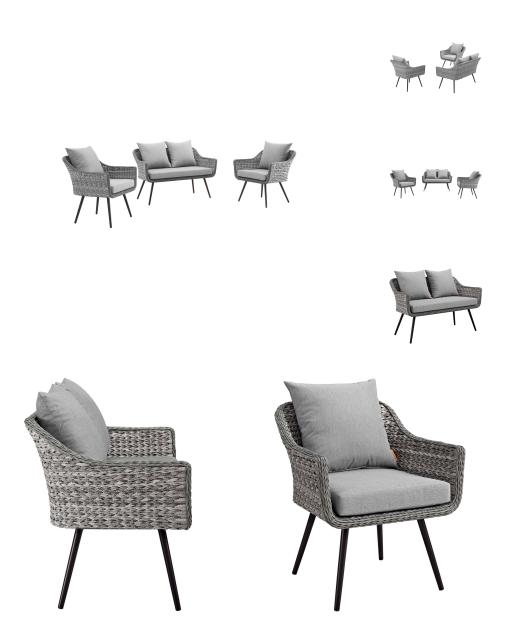

## **Endeavor 3 Piece Outdoor Patio Wicker Rattan Sectional Sofa Set**

\$2,062.00

## Description

Gather family and friends to indulge in good weather and a premium lounge experience with the Endeavor Outdoor Patio Collection. Sporting a stylish contemporary modern look, Endeavor features waterproof, black powder-coated aluminum legs, non-marking foot caps, and a designer gray-on-gray tone synthetic rattan weave perfect for upgrading a variety of balcony, garden, backyard, and patio decors. The spacious profile of this collection and all-weather cushions offer long-lasting comfort when relaxing or entertaining. Set Includes: One - Endeavor Loveseat Two - Endeavor Armchair