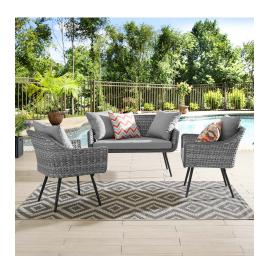

## **Endeavor 3 Piece Outdoor Patio Wicker Rattan Sectional Sofa Set**

\$2,062.00

## Description

Gather family and friends to indulge in good weather and a premium lounge experience with the Endeavor Outdoor Patio Collection. Sporting a stylish contemporary modern look, Endeavor features waterproof, black powder-coated aluminum legs, non-marking foot caps, and a designer gray-on-gray tone synthetic rattan weave perfect for upgrading a variety of balcony, garden, backyard, and patio decors. The spacious profile of this collection and all-weather cushions offer long-lasting comfort when relaxing or entertaining. Set Includes: One - Endeavor Loveseat Two - Endeavor Armchair