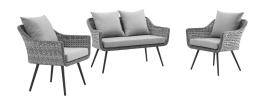

## **Endeavor 3 Piece Outdoor Patio Wicker Rattan Sectional Sofa Set**

\$2,062.00

## Description

Gather family and friends to indulge in good weather and a premium lounge experience with the Endeavor Outdoor Patio Collection. Sporting a stylish contemporary modern look, Endeavor features waterproof, black powder-coated aluminum legs, non-marking foot caps, and a designer gray-on-gray tone synthetic rattan weave perfect for upgrading a variety of balcony, garden, backyard, and patio decors. The spacious profile of this collection and all-weather cushions offer long-lasting comfort when relaxing or entertaining. Set Includes: One - Endeavor Loveseat Two - Endeavor Armchair