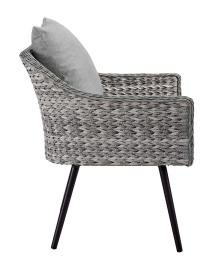

## **Endeavor 3 Piece Outdoor Patio Wicker Rattan Sectional Sofa Set**

\$2,062.00

## Description

Gather family and friends to indulge in good weather and a premium lounge experience with the Endeavor Outdoor Patio Collection. Sporting a stylish contemporary modern look, Endeavor features waterproof, black powder-coated aluminum legs, non-marking foot caps, and a designer gray-on-gray tone synthetic rattan weave perfect for upgrading a variety of balcony, garden, backyard, and patio decors. The spacious profile of this collection and all-weather cushions offer long-lasting comfort when relaxing or entertaining. Set Includes: One - Endeavor Loveseat Two - Endeavor Armchair