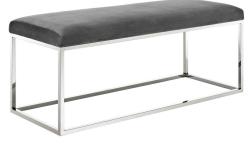

## Anticipate Performance Velvet Bench \$472.00

## Description

Refresh your space with Anticipate Performance Velvet Bench. Boasting clean lines and a sleek modern look, Anticipate comes expertly topped with soft and luxurious performance velvet upholstery. A conversation piece that makes a stunning decor statement, Anticipate is supported by a polished gold stainless steel base, and non-marking footpads that help protect your flooring. The perfect addition to your bedroom, living space or entryway, Anticipate is a richly designed bench that combines comfort and style with a supportive seat cushion and weight capacity up to 331 lbs. No assembly required. Set Includes: One – Anticipate White Bench