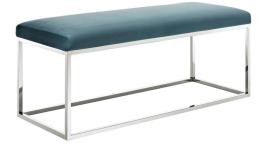

## Anticipate Performance Velvet Bench \$472.00

## Description

Refresh your space with Anticipate Performance Velvet Bench. Boasting clean lines and a sleek modern look, Anticipate comes expertly topped with soft and luxurious performance velvet upholstery. A conversation piece that makes a stunning decor statement, Anticipate is supported by a polished gold stainless steel base, and non-marking footpads that help protect your flooring. The perfect addition to your bedroom, living space or entryway, Anticipate is a richly designed bench that combines comfort and style with a supportive seat cushion and weight capacity up to 331 lbs. No assembly required. Set Includes: One – Anticipate White Bench