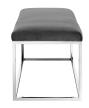

## Anticipate Performance Velvet Bench \$472.00

## Description

Refresh your space with Anticipate Performance Velvet Bench. Boasting clean lines and a sleek modern look, Anticipate comes expertly topped with soft and luxurious performance velvet upholstery. A conversation piece that makes a stunning decor statement, Anticipate is supported by a polished gold stainless steel base, and non-marking footpads that help protect your flooring. The perfect addition to your bedroom, living space or entryway, Anticipate is a richly designed bench that combines comfort and style with a supportive seat cushion and weight capacity up to 331 lbs. No assembly required. Set Includes: One – Anticipate White Bench