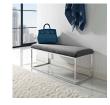

## Anticipate Performance Velvet Bench \$472.00

## Description

Refresh your space with Anticipate Performance Velvet Bench. Boasting clean lines and a sleek modern look, Anticipate comes expertly topped with soft and luxurious performance velvet upholstery. A conversation piece that makes a stunning decor statement, Anticipate is supported by a polished gold stainless steel base, and non-marking footpads that help protect your flooring. The perfect addition to your bedroom, living space or entryway, Anticipate is a richly designed bench that combines comfort and style with a supportive seat cushion and weight capacity up to 331 lbs. No assembly required. Set Includes: One – Anticipate White Bench