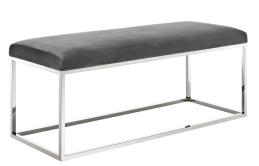

## Anticipate Performance Velvet Bench \$472.00

## Description

Refresh your space with Anticipate Performance Velvet Bench. Boasting clean lines and a sleek modern look, Anticipate comes expertly topped with soft and luxurious performance velvet upholstery. A conversation piece that makes a stunning decor statement, Anticipate is supported by a polished gold stainless steel base, and non-marking footpads that help protect your flooring. The perfect addition to your bedroom, living space or entryway, Anticipate is a richly designed bench that combines comfort and style with a supportive seat cushion and weight capacity up to 331 lbs. No assembly required. Set Includes: One – Anticipate White Bench