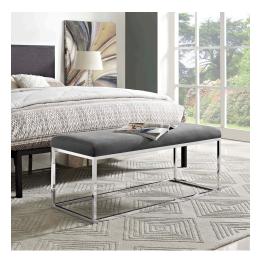

## Anticipate Performance Velvet Bench \$472.00

## Description

Refresh your space with Anticipate Performance Velvet Bench. Boasting clean lines and a sleek modern look, Anticipate comes expertly topped with soft and luxurious performance velvet upholstery. A conversation piece that makes a stunning decor statement, Anticipate is supported by a polished gold stainless steel base, and non-marking footpads that help protect your flooring. The perfect addition to your bedroom, living space or entryway, Anticipate is a richly designed bench that combines comfort and style with a supportive seat cushion and weight capacity up to 331 lbs. No assembly required. Set Includes: One – Anticipate White Bench