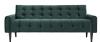

## Description

Transform your living room with the Delve Performance Velvet Living Room Set. Luxuriously tufted buttons adorn the soft, stain-resistant performance velvet polyester upholstery for an exquisite look of exceptional appeal. Featuring gently curved armrests and a fashionably chic shape, Delve comes densely padded in foam with solid wood legs. The perfect addition to the modern home or apartment, invigorate your home or apartment decor today with this exceptional piece. Comes with non-marking foot glides. Set Includes: One - Delve Sofa Two - Delve Armchair