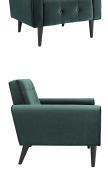

## Description

Transform your living room with the Delve Performance Velvet Living Room Set. Luxuriously tufted buttons adorn the soft, stain-resistant performance velvet polyester upholstery for an exquisite look of exceptional appeal. Featuring gently curved armrests and a fashionably chic shape, Delve comes densely padded in foam with solid wood legs. The perfect addition to the modern home or apartment, invigorate your home or apartment decor today with this exceptional piece. Comes with non-marking foot glides. Set Includes: One - Delve Sofa Two - Delve Armchair

| SKU        | SMODC14642                                                                                                                                                                                                                                                                                                                                                                                                                                              |
|------------|---------------------------------------------------------------------------------------------------------------------------------------------------------------------------------------------------------------------------------------------------------------------------------------------------------------------------------------------------------------------------------------------------------------------------------------------------------|
| Dimensions | Overall Armchair Dimensions: 31.5"L x 32"W x<br>29"H Seat Dimensions: 22.5"L x 22.5"W x 18"H<br>Armrest Dimensions: 31.5"L x 4.5"W x 13"H<br>Backrest Dimensions: 4.5"L x 24"W x 29"H<br>Overall Sofa Dimensions: 31.5"L x 72.5"W x 29"H<br>Backrest Dimensions: 4.5"L x 63.5"W x 9"H Seat<br>Dimensions: 22.5"L x 62.5"W x 18"H Leg<br>Dimensions: 9"H Armrest Dimensions: 32"L x<br>5"W x 13"H Overall Product Dimensions: 31.5"L x<br>136.5"W x 29"H |