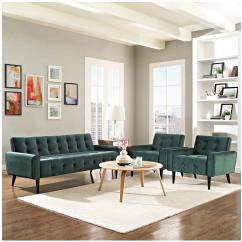

## Delve Living Room Set Performance Velvet Set Of 3

\$2,682.00

## Description

Transform your living room with the Delve Performance Velvet Living Room Set. Luxuriously tufted buttons adorn the soft, stain-resistant performance velvet polyester upholstery for an exquisite look of exceptional appeal. Featuring gently curved armrests and a fashionably chic shape, Delve comes densely padded in foam with solid wood legs. The perfect addition to the modern home or apartment, invigorate your home or apartment decor today with this exceptional piece. Comes with non-marking foot glides. Set Includes: One - Delve Sofa Two - Delve Armchair