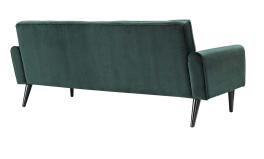

## Description

Transform your living room with the Delve Performance Velvet Living Room Set. Luxuriously tufted buttons adorn the soft, stain-resistant performance velvet polyester upholstery for an exquisite look of exceptional appeal. Featuring gently curved armrests and a fashionably chic shape, Delve comes densely padded in foam with solid wood legs. The perfect addition to the modern home or apartment, invigorate your home or apartment decor today with this exceptional piece. Comes with non-marking foot glides. Set Includes: One - Delve Sofa Two - Delve Armchair