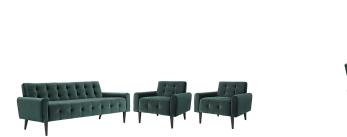

## Delve Living Room Set Performance Velvet Set Of 3

\$2,682.00

## Description

Transform your living room with the Delve Performance Velvet Living Room Set. Luxuriously tufted buttons adorn the soft, stain-resistant performance velvet polyester upholstery for an exquisite look of exceptional appeal. Featuring gently curved armrests and a fashionably chic shape, Delve comes densely padded in foam with solid wood legs. The perfect addition to the modern home or apartment, invigorate your home or apartment decor today with this exceptional piece. Comes with non-marking foot glides. Set Includes: One - Delve Sofa Two - Delve Armchair