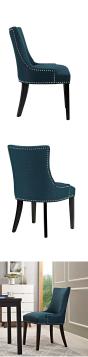

## **Marquis Fabric Dining Chair**

\$248.00

## Description

Inspire your decor with the Marquis Dining Side Chair. Marquis is fashioned with a chic hourglass shaped back, studded nailhead trim, non-marking foot caps, tapered wood legs, and a regal seat generously padded in foam and upholstered in polyester fabric. Marquis works well in both modern and traditional dining rooms. Set Includes: One - Marquis Dining Chair

## **Additional Information**

| SKU        | SMODC13112                                                                                                                                                                        |
|------------|-----------------------------------------------------------------------------------------------------------------------------------------------------------------------------------|
| Dimensions | Overall Product Dimensions: 25"L x 22"W x 36"H<br>Seat Dimensions: 17.5"L x 22"W x 20.5"H Armrest<br>Height: 6"H Armrest Width: 2.5"W Backrest<br>Dimensions: 19"L x 3"W x 15.5"H |