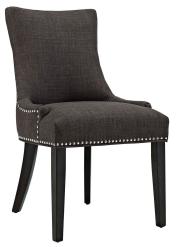

## **Marquis Fabric Dining Chair**

\$248.00

## Description

Inspire your decor with the Marquis Dining Side Chair. Marquis is fashioned with a chic hourglass shaped back, studded nailhead trim, non-marking foot caps, tapered wood legs, and a regal seat generously padded in foam and upholstered in polyester fabric. Marquis works well in both modern and traditional dining rooms. Set Includes: One - Marquis Dining Chair