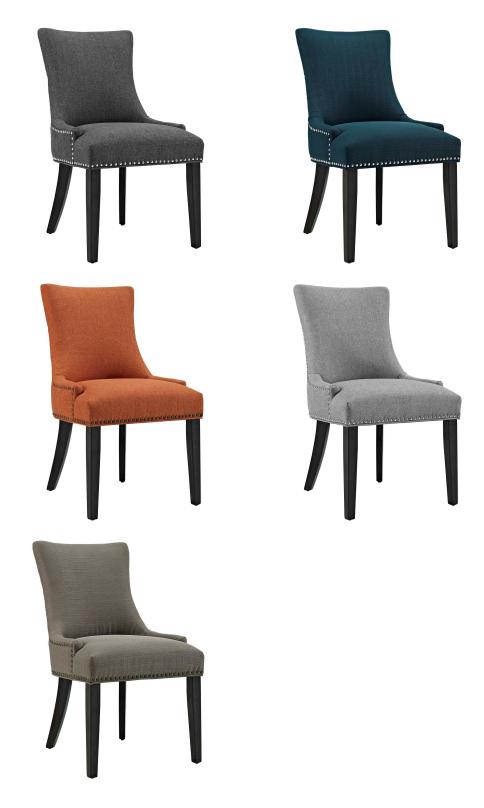

## **Marquis Fabric Dining Chair**

\$248.00

## Description

Inspire your decor with the Marquis Dining Side Chair. Marquis is fashioned with a chic hourglass shaped back, studded nailhead trim, non-marking foot caps, tapered wood legs, and a regal seat generously padded in foam and upholstered in polyester fabric. Marquis works well in both modern and traditional dining rooms. Set Includes: One - Marquis Dining Chair