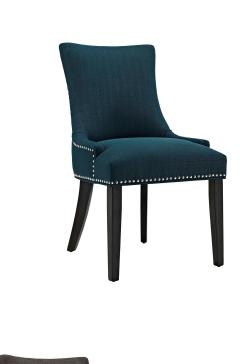

## **Marquis Fabric Dining Chair**

\$248.00

## Description

Inspire your decor with the Marquis Dining Side Chair. Marquis is fashioned with a chic hourglass shaped back, studded nailhead trim, non-marking foot caps, tapered wood legs, and a regal seat generously padded in foam and upholstered in polyester fabric. Marquis works well in both modern and traditional dining rooms. Set Includes: One - Marquis Dining Chair

## **Additional Information**

| SKU        | SMODC13112                                                                                                                                                                        |
|------------|-----------------------------------------------------------------------------------------------------------------------------------------------------------------------------------|
| Dimensions | Overall Product Dimensions: 25"L x 22"W x 36"H<br>Seat Dimensions: 17.5"L x 22"W x 20.5"H Armrest<br>Height: 6"H Armrest Width: 2.5"W Backrest<br>Dimensions: 19"L x 3"W x 15.5"H |