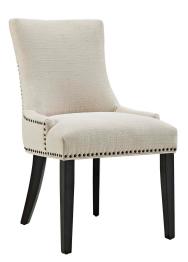

## **Marquis Fabric Dining Chair**

\$248.00

## Description

Inspire your decor with the Marquis Dining Side Chair. Marquis is fashioned with a chic hourglass shaped back, studded nailhead trim, non-marking foot caps, tapered wood legs, and a regal seat generously padded in foam and upholstered in polyester fabric. Marquis works well in both modern and traditional dining rooms. Set Includes: One - Marquis Dining Chair