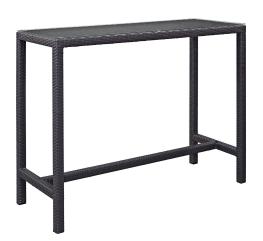

## **Convene Large Outdoor Patio Bar Table**

\$579.00

## Description

Gather stages of sensitivity with the Convene Outdoor Sectional series. Made with a synthetic rattan weave and a powder-coated aluminum frame, leave a positive impression on friends and family while enhancing your patio, backyard, or poolside repast in this series of palpable distinction. Convene is a versatile outdoor collection that shifts and combines according to the spontaneous needs of the moment. This installment of the series is an Outdoor Patio Bar Table. Set Includes: One – Convene Large Bar Table

## **Additional Information**

| SKU        | SMODC12422                                                                                                          |
|------------|---------------------------------------------------------------------------------------------------------------------|
| Dimensions | Overall Product Dimensions: 19.5"L x 51"W x 39.5"H Floor to Underside of Table: 38"H Base Dimensions: 19.5"L x 51"W |