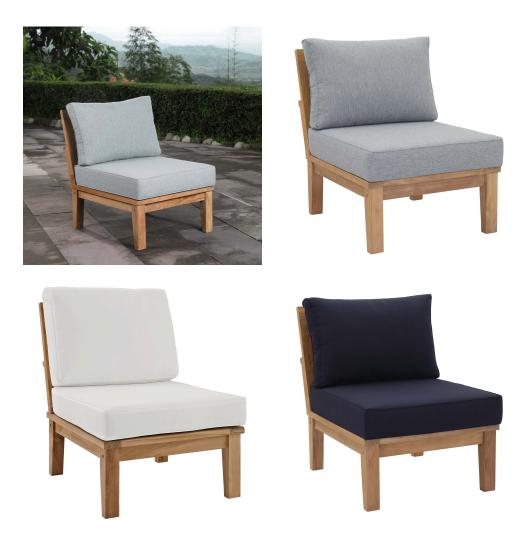

## Marina Armless Outdoor Patio Teak Sofa \$696.00

https://honormill.com/marina-armless-outdoor-patio-teak-sofa.html

## Description

Harbor your greatest expectations with the luxurious Marina Teak Wood Outdoor Patio Armless Sofa Chair. Marina Patio Furniture set has a seating arrangement perfect for every member of your crew as you breathe the fresh, crisp air of a day spent with friends and family. Known for its natural ability to withstand extreme weather conditions, teak is the wood selection of choice for long-lasting outdoor patio furniture. Now you can enjoy Marina Teak Wood Outdoor Patio Armless Chair with its durable construction and all-weather cushions, alongside a modern design that persistently looks new and welcoming in your patio furniture environs. Assembly required. Set Includes: One – Marina Outdoor Patio Teak Middle Sofa