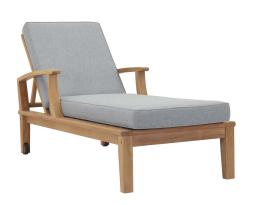

## **Marina Outdoor Patio Teak Single Chaise**

\$1,205.00

## Description

Harbor your greatest expectations with the luxurious Marina Teak Wood Outdoor Patio Single Chaise Lounge Chair. Marina Patio Furniture set has a seating arrangement perfect for every member of your crew as you breathe the fresh, crisp air of a day spent with friends and family. Known for its natural ability to withstand extreme weather conditions, teak is the wood selection of choice for long-lasting outdoor patio furniture. Now you can enjoy Marina Teak Wood Outdoor Patio Lounge Chair with its durable construction and all-weather cushions, alongside a modern design that persistently looks new and welcoming in your patio furniture environs. Assembly required. Set Includes: One - Marina Outdoor Patio Teak Single chaise