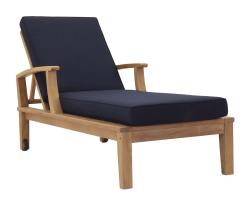

## **Marina Outdoor Patio Teak Single Chaise**

\$1,205.00

## Description

Harbor your greatest expectations with the luxurious Marina Teak Wood Outdoor Patio Single Chaise Lounge Chair. Marina Patio Furniture set has a seating arrangement perfect for every member of your crew as you breathe the fresh, crisp air of a day spent with friends and family. Known for its natural ability to withstand extreme weather conditions, teak is the wood selection of choice for long-lasting outdoor patio furniture. Now you can enjoy Marina Teak Wood Outdoor Patio Lounge Chair with its durable construction and all-weather cushions, alongside a modern design that persistently looks new and welcoming in your patio furniture environs. Assembly required. Set Includes: One - Marina Outdoor Patio Teak Single chaise