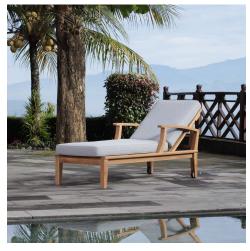

## **Marina Outdoor Patio Teak Single Chaise**

\$1,205.00

## Description

Harbor your greatest expectations with the luxurious Marina Teak Wood Outdoor Patio Single Chaise Lounge Chair. Marina Patio Furniture set has a seating arrangement perfect for every member of your crew as you breathe the fresh, crisp air of a day spent with friends and family. Known for its natural ability to withstand extreme weather conditions, teak is the wood selection of choice for long-lasting outdoor patio furniture. Now you can enjoy Marina Teak Wood Outdoor Patio Lounge Chair with its durable construction and all-weather cushions, alongside a modern design that persistently looks new and welcoming in your patio furniture environs. Assembly required. Set Includes: One - Marina Outdoor Patio Teak Single chaise