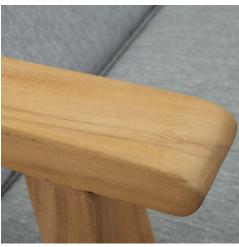

## Description

Harbor your greatest expectations with the luxurious Marina Teak Wood Outdoor Patio Single Chaise Lounge Chair. Marina Patio Furniture set has a seating arrangement perfect for every member of your crew as you breathe the fresh, crisp air of a day spent with friends and family. Known for its natural ability to withstand extreme weather conditions, teak is the wood selection of choice for long-lasting outdoor patio furniture. Now you can enjoy Marina Teak Wood Outdoor Patio Lounge Chair with its durable construction and all-weather cushions, alongside a modern design that persistently looks new and welcoming in your patio furniture environs. Assembly required. Set Includes: One - Marina Outdoor Patio Teak Single chaise