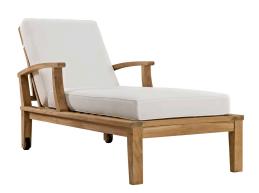

## **Marina Outdoor Patio Teak Single Chaise**

\$1,205.00

## Description

Harbor your greatest expectations with the luxurious Marina Teak Wood Outdoor Patio Single Chaise Lounge Chair. Marina Patio Furniture set has a seating arrangement perfect for every member of your crew as you breathe the fresh, crisp air of a day spent with friends and family. Known for its natural ability to withstand extreme weather conditions, teak is the wood selection of choice for long-lasting outdoor patio furniture. Now you can enjoy Marina Teak Wood Outdoor Patio Lounge Chair with its durable construction and all-weather cushions, alongside a modern design that persistently looks new and welcoming in your patio furniture environs. Assembly required. Set Includes: One - Marina Outdoor Patio Teak Single chaise