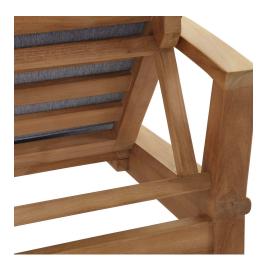

## Description

Harbor your greatest expectations with the luxurious Marina Teak Wood Outdoor Patio Single Chaise Lounge Chair. Marina Patio Furniture set has a seating arrangement perfect for every member of your crew as you breathe the fresh, crisp air of a day spent with friends and family. Known for its natural ability to withstand extreme weather conditions, teak is the wood selection of choice for long-lasting outdoor patio furniture. Now you can enjoy Marina Teak Wood Outdoor Patio Lounge Chair with its durable construction and all-weather cushions, alongside a modern design that persistently looks new and welcoming in your patio furniture environs. Assembly required. Set Includes: One - Marina Outdoor Patio Teak Single chaise