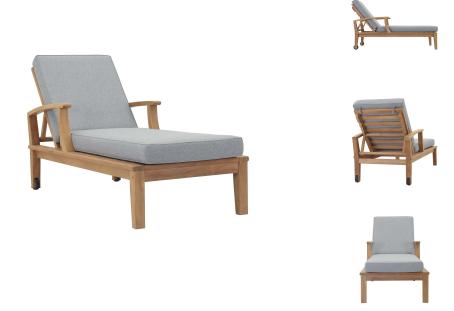

## **Marina Outdoor Patio Teak Single Chaise**

\$1,205.00

## Description

Harbor your greatest expectations with the luxurious Marina Teak Wood Outdoor Patio Single Chaise Lounge Chair. Marina Patio Furniture set has a seating arrangement perfect for every member of your crew as you breathe the fresh, crisp air of a day spent with friends and family. Known for its natural ability to withstand extreme weather conditions, teak is the wood selection of choice for long-lasting outdoor patio furniture. Now you can enjoy Marina Teak Wood Outdoor Patio Lounge Chair with its durable construction and all-weather cushions, alongside a modern design that persistently looks new and welcoming in your patio furniture environs. Assembly required. Set Includes: One - Marina Outdoor Patio Teak Single chaise

## Additional Information

| SKU        | SMODC11234                                                                                                                                                                                                                                                                         |
|------------|------------------------------------------------------------------------------------------------------------------------------------------------------------------------------------------------------------------------------------------------------------------------------------|
| Dimensions | Overall Product Dimensions: 76"L x 29.5"W x 12.5"H Seat Dimensions: 26.5"L x 75.5"W x 12.5"H Armrest Dimensions: 1"W x 25"H Backrest Dimensions: 1"W x 17"H Armrest Height from Seat: 12"H Back Cushion Dimensions: 28"L x 24"W x 4"H Seat Cushion Dimensions: 46.5"L x 24"W x 4"H |