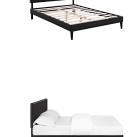

## Description

Accelerate your bedroom decor with the Macie Platform Bed. Made with a solid wood frame upholstered in vinyl, Macie features tapered wood legs, plastic foot glides, stylish headboard, and ten sturdy wood slats with a centered supporting bar and two support legs for enhanced stability. Due to the wooden slat support system, the use of a box spring is unnecessary. Macie supports memory foam mattresses such as our Aveline series. Perfect for mid-century modern, eclectic and contemporary bedrooms. Mattress not included. Assembly Required. Set Includes: One – Phoebe Full Headboard One – Tessie Full Bed Frame with Squared Tapered Legs