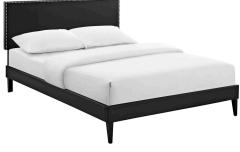

## Description

Accelerate your bedroom decor with the Macie Platform Bed. Made with a solid wood frame upholstered in vinyl, Macie features tapered wood legs, plastic foot glides, stylish headboard, and ten sturdy wood slats with a centered supporting bar and two support legs for enhanced stability. Due to the wooden slat support system, the use of a box spring is unnecessary. Macie supports memory foam mattresses such as our Aveline series. Perfect for mid-century modern, eclectic and contemporary bedrooms. Mattress not included. Assembly Required. Set Includes: One – Phoebe Full Headboard One – Tessie Full Bed Frame with Squared Tapered Legs