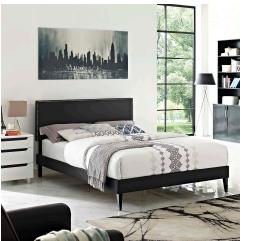

## Description

Accelerate your bedroom decor with the Macie Platform Bed. Made with a solid wood frame upholstered in vinyl, Macie features tapered wood legs, plastic foot glides, stylish headboard, and ten sturdy wood slats with a centered supporting bar and two support legs for enhanced stability. Due to the wooden slat support system, the use of a box spring is unnecessary. Macie supports memory foam mattresses such as our Aveline series. Perfect for mid-century modern, eclectic and contemporary bedrooms. Mattress not included. Assembly Required. Set Includes: One – Phoebe Full Headboard One – Tessie Full Bed Frame with Squared Tapered Legs