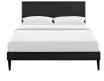

## Description

Accelerate your bedroom decor with the Macie Platform Bed. Made with a solid wood frame upholstered in vinyl, Macie features tapered wood legs, plastic foot glides, stylish headboard, and ten sturdy wood slats with a centered supporting bar and two support legs for enhanced stability. Due to the wooden slat support system, the use of a box spring is unnecessary. Macie supports memory foam mattresses such as our Aveline series. Perfect for mid-century modern, eclectic and contemporary bedrooms. Mattress not included. Assembly Required. Set Includes: One – Phoebe Full Headboard One – Tessie Full Bed Frame with Squared Tapered Legs