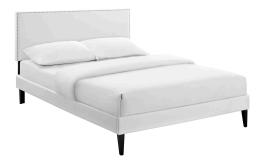

## Description

Accelerate your bedroom decor with the Macie Platform Bed. Made with a solid wood frame upholstered in vinyl, Macie features tapered wood legs, plastic foot glides, stylish headboard, and ten sturdy wood slats with a centered supporting bar and two support legs for enhanced stability. Due to the wooden slat support system, the use of a box spring is unnecessary. Macie supports memory foam mattresses such as our Aveline series. Perfect for mid-century modern, eclectic and contemporary bedrooms. Mattress not included. Assembly Required. Set Includes: One – Phoebe Full Headboard One – Tessie Full Bed Frame with Squared Tapered Legs