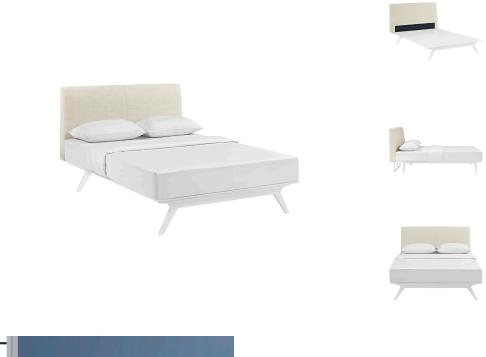

## Tracy Queen Bed \$1,199.00

## Description

Transform your ordinary bedroom arrangements into a more compelling decor with the Tracy queen size platform bed. Made of sturdy MDF boards, Tracy with its open design and platform leg support, proves that elegance doesnt need to come at the expense of simplicity. Finely upholstered with a foam padded fabric headboard, Tracy is an easy to maintain white finished piece that admirably delivers both comfort and style. Tracy requires assembly, and should be spot cleaned only. Headboard included. Queen size mattress not included. The Tracy queen size platform bed does not need a boxspring. Set Includes: One - Tracy Queen Bed Frame

## Additional Information

| SKU        | SMODC17177                                                                                                                                                     |
|------------|----------------------------------------------------------------------------------------------------------------------------------------------------------------|
| Dimensions | Overall Product Dimensions: 84"L x 59"W x 43"H<br>Headboard Dimensions: 6"L x 59"W x 30"H<br>Footboard Dimensions: 59"W x 12"H Floor to<br>bottom of bed: 11"H |