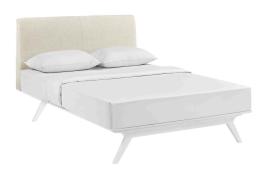

## Tracy Queen Bed \$1,199.00

## Description

Transform your ordinary bedroom arrangements into a more compelling decor with the Tracy queen size platform bed. Made of sturdy MDF boards, Tracy with its open design and platform leg support, proves that elegance doesnt need to come at the expense of simplicity. Finely upholstered with a foam padded fabric headboard, Tracy is an easy to maintain white finished piece that admirably delivers both comfort and style. Tracy requires assembly, and should be spot cleaned only. Headboard included. Queen size mattress not included. The Tracy queen size platform bed does not need a boxspring. Set Includes: One - Tracy Queen Bed Frame

## Additional Information

| SKU        | SMODC17177                                                                                                                                                     |
|------------|----------------------------------------------------------------------------------------------------------------------------------------------------------------|
| Dimensions | Overall Product Dimensions: 84"L x 59"W x 43"H<br>Headboard Dimensions: 6"L x 59"W x 30"H<br>Footboard Dimensions: 59"W x 12"H Floor to<br>bottom of bed: 11"H |