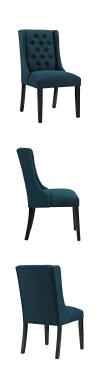

## Description

Bestow splendor with Baronet. Charm and elegance adorn this luxurious button tufted dining chair complete with sleek curves and dignified form. Featuring dense foam padding, fine fabric upholstery, a solid wood frame, and non-marking foot glides, Baronet is a stylish dining chair perfect for the modern home. Set Includes: Two – Baronet Dining Chair

## **Additional Information**

| SKU        | SMODC15844                                                                                                                                                                                                                             |
|------------|----------------------------------------------------------------------------------------------------------------------------------------------------------------------------------------------------------------------------------------|
| Dimensions | Overall Product Dimensions: 26.5"L x 21"W x<br>38.5"H Overall Dining Chair Dimensions: 26.5"L<br>x 21"W x 38.5"H Seat Dimensions: 18"L x 21"W x<br>19"H Backrest Dimensions: 5.5"L x 18.5"W x 18.5"H<br>Base Dimensions: 21.5"L x 20"W |