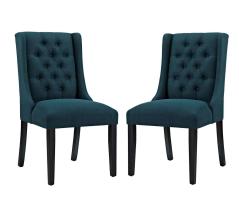

## Baronet Dining Chair Fabric Set Of 2

https://honormill.com/baronet-dining-chair-fabric-set-of-2.html

## Description

Bestow splendor with Baronet. Charm and elegance adorn this luxurious button tufted dining chair complete with sleek curves and dignified form. Featuring dense foam padding, fine fabric upholstery, a solid wood frame, and non-marking foot glides, Baronet is a stylish dining chair perfect for the modern home. Set Includes: Two – Baronet Dining Chair