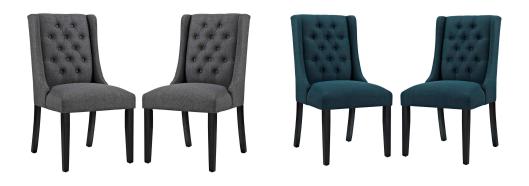

## Description

Bestow splendor with Baronet. Charm and elegance adorn this luxurious button tufted dining chair complete with sleek curves and dignified form. Featuring dense foam padding, fine fabric upholstery, a solid wood frame, and non-marking foot glides, Baronet is a stylish dining chair perfect for the modern home. Set Includes: Two – Baronet Dining Chair