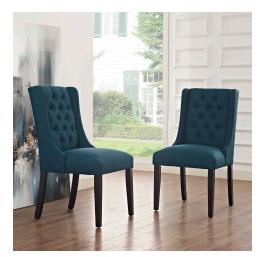

## Baronet Dining Chair Fabric Set Of 2

https://honormill.com/baronet-dining-chair-fabric-set-of-2.html

## Description

Bestow splendor with Baronet. Charm and elegance adorn this luxurious button tufted dining chair complete with sleek curves and dignified form. Featuring dense foam padding, fine fabric upholstery, a solid wood frame, and non-marking foot glides, Baronet is a stylish dining chair perfect for the modern home. Set Includes: Two – Baronet Dining Chair