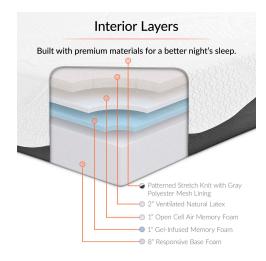

## Description

Experience the sleep of your life with a four-layered cooling and supportive latex air gel memory foam mattress. Sabrina comes topped with a ventilated layer of natural latex for exceptional support, while layers of air-flow and gel-infused memory foam keep the air moving and cool for a comfortable night sleep. Sabrina is a responsive mattress that dissipates your body heat while quickly conforming to your weight and position. Sleep peacefully with an open cell memory foam solution that relieves pressure points, reduces bounce between sleepers, and delivers welcome relief from the aches and pains of traditional mattresses. Sabrina is CertiPUR-US certified by accredited independent testing laboratories, so you can be confident that the memory foam is made without formaldehyde, ozone depleters, mercury, and other heavy metals including PBDEs, TDCPP or TCEP (Tris) flame retardants, and is low on VOC. The mattress comes vacuum-packed and rolled to fit into an easily portable box. It takes 2 to 4 hours for the mattress to expand most of the way and a day to expand fully. Includes a removable stretch knit cover, dark blue polyester mesh, and a non-slip bottom with zipper. Box spring or foundation is optional. Slatted bases should be less than 3" apart. Set Includes: One - Sabrina 12" Full Mattress