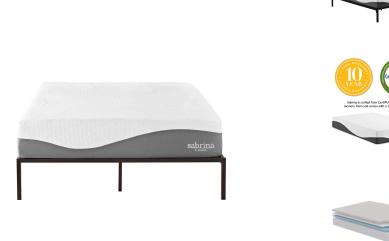

## Sabrina 12" Full Memory Foam Mattress

\$0.00

The Sabrina mattress comes vacuum-packed, rolled and sealed in a small portable box.

## Description

Experience the sleep of your life with a four-layered cooling and supportive latex air gel memory foam mattress. Sabrina comes topped with a ventilated layer of natural latex for exceptional support, while layers of air-flow and gel-infused memory foam keep the air moving and cool for a comfortable night sleep. Sabrina is a responsive mattress that dissipates your body heat while quickly conforming to your weight and position. Sleep peacefully with an open cell memory foam solution that relieves pressure points, reduces bounce between sleepers, and delivers welcome relief from the aches and pains of traditional mattresses. Sabrina is CertiPUR-US certified by accredited independent testing laboratories, so you can be confident that the memory foam is made without formaldehyde, ozone depleters, mercury, and other heavy metals including PBDEs, TDCPP or TCEP (Tris) flame retardants, and is low on VOC. The mattress comes vacuum-packed and rolled to fit into an easily portable box. It takes 2 to 4 hours for the mattress to expand most of the way and a day to expand fully. Includes a removable stretch knit cover, dark blue polyester mesh, and a non-slip bottom with zipper. Box spring or foundation is optional. Slatted bases should be less than 3" apart. Set Includes: One - Sabrina 12" Full Mattress