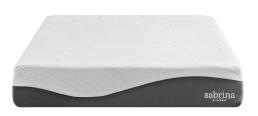

## Sabrina 12" Full Memory Foam Mattress

\$0.00

The Sabrina mattress comes vacuum-packed, rolled and sealed in a small portable box.

## Description

Experience the sleep of your life with a four-layered cooling and supportive latex air gel memory foam mattress. Sabrina comes topped with a ventilated layer of natural latex for exceptional support, while layers of air-flow and gel-infused memory foam keep the air moving and cool for a comfortable night sleep. Sabrina is a responsive mattress that dissipates your body heat while quickly conforming to your weight and position. Sleep peacefully with an open cell memory foam solution that relieves pressure points, reduces bounce between sleepers, and delivers welcome relief from the aches and pains of traditional mattresses. Sabrina is CertiPUR-US certified by accredited independent testing laboratories, so you can be confident that the memory foam is made without formaldehyde, ozone depleters, mercury, and other heavy metals including PBDEs, TDCPP or TCEP (Tris) flame retardants, and is low on VOC. The mattress comes vacuum-packed and rolled to fit into an easily portable box. It takes 2 to 4 hours for the mattress to expand most of the way and a day to expand fully. Includes a removable stretch knit cover, dark blue polyester mesh, and a non-slip bottom with zipper. Box spring or foundation is optional. Slatted bases should be less than 3" apart. Set Includes: One - Sabrina 12" Full Mattress