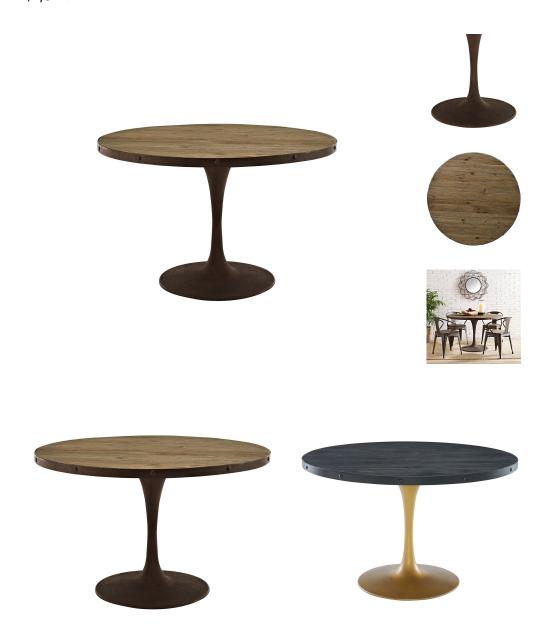

## **Drive 48" Round Wood Top Dining Table**

\$1,803.00

## Description

Deliberately implement down-to-earth aesthetics with the Drive industrial modern round dining table. Fashioned on a cast iron pedestal base, the round pine top is braced in a rim of iron to connote progress amidst rustic conditions. In contrast to the standard four-legged tables, the single stand variety has been gaining popularity over the past 60 years. Now with the resurgence of industrial modernism, the warehouse of yesteryear comes remodeled into its present stance as an art form. Set Includes: One - Drive Dining Table

## **Additional Information**

| SKU        | SMODC12529                                                                                                                                                  |
|------------|-------------------------------------------------------------------------------------------------------------------------------------------------------------|
| Dimensions | Overall Product Dimensions: 47"L x 47"W x 30"H<br>Floor to Underside of Table: 29"H Table Top<br>Thickness: .5"H Base Dimensions: 23.5"L x<br>23.5"W x 30"H |