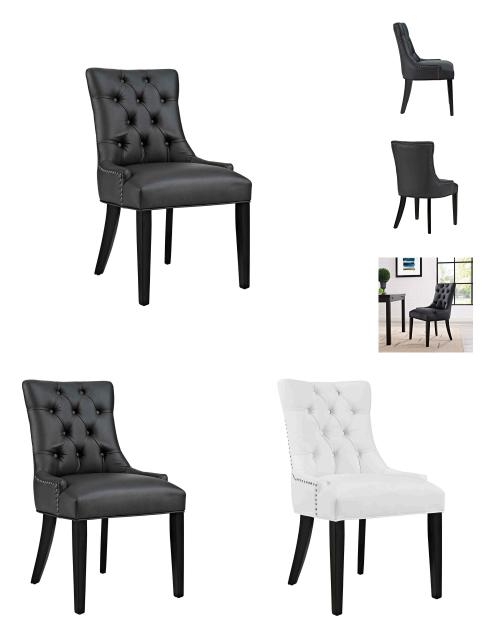

## Regent Vinyl Dining Chair \$241.00

## Description

Transport your decor to a simpler time with the Regent Dining Side Chair. Fashioned with a chic and elegant look, Regent features finely tufted buttons, studded nailhead trim, and a regal seat generously padded in foam and upholstered in vinyl. Regent comes with non-marking foot caps, tapered wood legs, and works well in both modern and traditional dining rooms. Set Includes: One – Regent Dining Chair