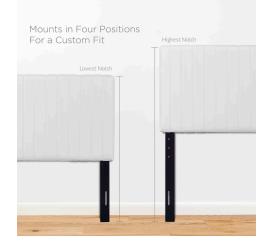

## **Additional Information**

SKU

SMODC17778

Dimensions

Overall Product Dimensions: 39.5"L x 3.5"W x 43.5 - 55.5"H