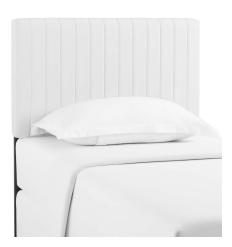

## Keira Twin Faux Leather Headboard \$157.00

## Description

Refresh a kid's bedroom or college dorm with the Keira Twin Headboard. This elegant twin headboard makes a luxe statement with its channel tufting, smooth texture, and chic squared profile. Boasting a modern design with timeless appeal, this upholstered headboard is covered in luxurious faux leather and features a solid wood and particleboard construction thats durable and long-lasting. Lean back and relax while reading or watching TV in bed with the dense foam padding on this upholstered twin headboard. Fits twin size beds. Set Includes: One - Keira Twin Headboard