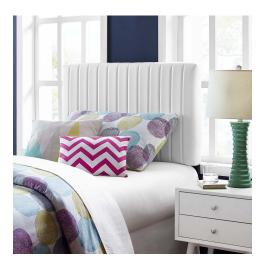

## Keira Twin Faux Leather Headboard \$157.00

## Description

Refresh a kid's bedroom or college dorm with the Keira Twin Headboard. This elegant twin headboard makes a luxe statement with its channel tufting, smooth texture, and chic squared profile. Boasting a modern design with timeless appeal, this upholstered headboard is covered in luxurious faux leather and features a solid wood and particleboard construction thats durable and long-lasting. Lean back and relax while reading or watching TV in bed with the dense foam padding on this upholstered twin headboard. Fits twin size beds. Set Includes: One - Keira Twin Headboard