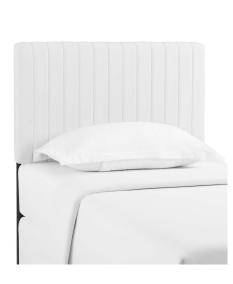

## Keira Twin Faux Leather Headboard \$157.00

## Description

Refresh a kid's bedroom or college dorm with the Keira Twin Headboard. This elegant twin headboard makes a luxe statement with its channel tufting, smooth texture, and chic squared profile. Boasting a modern design with timeless appeal, this upholstered headboard is covered in luxurious faux leather and features a solid wood and particleboard construction thats durable and long-lasting. Lean back and relax while reading or watching TV in bed with the dense foam padding on this upholstered twin headboard. Fits twin size beds. Set Includes: One - Keira Twin Headboard