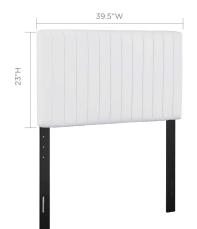

## **Additional Information**

SKU

SMODC17778

Dimensions

Overall Product Dimensions: 39.5"L x 3.5"W x 43.5 - 55.5"H