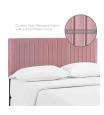

## **Keira Full/Queen Performance Velvet Headboard**

\$187.00

## Description

Refresh your master bedroom or guest suite with the Keira Full/Queen Headboard. This elegant queen headboard makes a luxe statement with its channel tufting, velvet texture, and chic squared profile. Boasting a modern design with timeless appeal, this upholstered headboard is covered in soft performance velvet made of stain-resistant polyester and features a solid wood and particleboard construction thats durable and long-lasting. Lean back and relax while reading or watching TV in bed with the dense foam padding on this upholstered queen headboard. Fits queen and full size beds. Set Includes: One - Keira Full/Queen Headboard