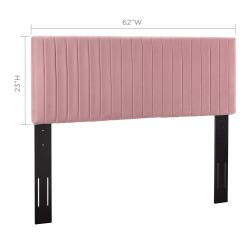

## Description

Refresh your master bedroom or guest suite with the Keira Full/Queen Headboard. This elegant queen headboard makes a luxe statement with its channel tufting, velvet texture, and chic squared profile. Boasting a modern design with timeless appeal, this upholstered headboard is covered in soft performance velvet made of stain-resistant polyester and features a solid wood and particleboard construction thats durable and long-lasting. Lean back and relax while reading or watching TV in bed with the dense foam padding on this upholstered queen headboard. Fits queen and full size beds. Set Includes: One - Keira Full/Queen Headboard

## Additional Information

| SKU        | SMODC17779                                               |
|------------|----------------------------------------------------------|
| Dimensions | Overall Product Dimensions: 3.5"L x 62"W x 43.5 - 55.5"H |