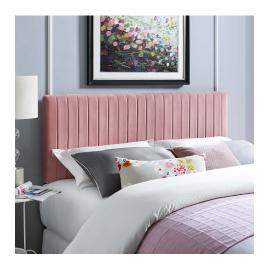

## Description

Refresh your master bedroom or guest suite with the Keira Full/Queen Headboard. This elegant queen headboard makes a luxe statement with its channel tufting, velvet texture, and chic squared profile. Boasting a modern design with timeless appeal, this upholstered headboard is covered in soft performance velvet made of stain-resistant polyester and features a solid wood and particleboard construction thats durable and long-lasting. Lean back and relax while reading or watching TV in bed with the dense foam padding on this upholstered queen headboard. Fits queen and full size beds. Set Includes: One - Keira Full/Queen Headboard