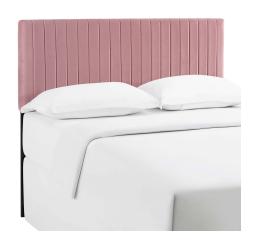

## **Keira Full/Queen Performance Velvet Headboard**

\$187.00

## Description

Refresh your master bedroom or guest suite with the Keira Full/Queen Headboard. This elegant queen headboard makes a luxe statement with its channel tufting, velvet texture, and chic squared profile. Boasting a modern design with timeless appeal, this upholstered headboard is covered in soft performance velvet made of stain-resistant polyester and features a solid wood and particleboard construction thats durable and long-lasting. Lean back and relax while reading or watching TV in bed with the dense foam padding on this upholstered queen headboard. Fits queen and full size beds. Set Includes: One - Keira Full/Queen Headboard