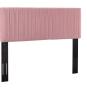

## **Keira Full/Queen Performance Velvet Headboard**

\$187.00

## Description

Refresh your master bedroom or guest suite with the Keira Full/Queen Headboard. This elegant queen headboard makes a luxe statement with its channel tufting, velvet texture, and chic squared profile. Boasting a modern design with timeless appeal, this upholstered headboard is covered in soft performance velvet made of stain-resistant polyester and features a solid wood and particleboard construction thats durable and long-lasting. Lean back and relax while reading or watching TV in bed with the dense foam padding on this upholstered queen headboard. Fits queen and full size beds. Set Includes: One - Keira Full/Queen Headboard