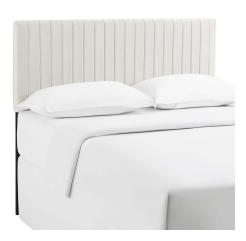

## **Keira Full/Queen Performance Velvet Headboard**

\$187.00

## Description

Refresh your master bedroom or guest suite with the Keira Full/Queen Headboard. This elegant queen headboard makes a luxe statement with its channel tufting, velvet texture, and chic squared profile. Boasting a modern design with timeless appeal, this upholstered headboard is covered in soft performance velvet made of stain-resistant polyester and features a solid wood and particleboard construction thats durable and long-lasting. Lean back and relax while reading or watching TV in bed with the dense foam padding on this upholstered queen headboard. Fits queen and full size beds. Set Includes: One - Keira Full/Queen Headboard