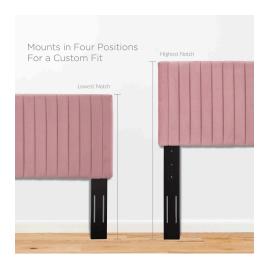

## Description

Refresh your master bedroom or guest suite with the Keira Full/Queen Headboard. This elegant queen headboard makes a luxe statement with its channel tufting, velvet texture, and chic squared profile. Boasting a modern design with timeless appeal, this upholstered headboard is covered in soft performance velvet made of stain-resistant polyester and features a solid wood and particleboard construction thats durable and long-lasting. Lean back and relax while reading or watching TV in bed with the dense foam padding on this upholstered queen headboard. Fits queen and full size beds. Set Includes: One - Keira Full/Queen Headboard

## Additional Information

| SKU        | SMODC17779                                               |
|------------|----------------------------------------------------------|
| Dimensions | Overall Product Dimensions: 3.5"L x 62"W x 43.5 - 55.5"H |