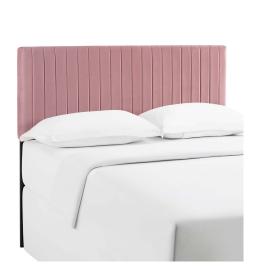

## **Keira Full/Queen Performance Velvet Headboard**

\$187.00

## Description

Refresh your master bedroom or guest suite with the Keira Full/Queen Headboard. This elegant queen headboard makes a luxe statement with its channel tufting, velvet texture, and chic squared profile. Boasting a modern design with timeless appeal, this upholstered headboard is covered in soft performance velvet made of stain-resistant polyester and features a solid wood and particleboard construction thats durable and long-lasting. Lean back and relax while reading or watching TV in bed with the dense foam padding on this upholstered queen headboard. Fits queen and full size beds. Set Includes: One - Keira Full/Queen Headboard