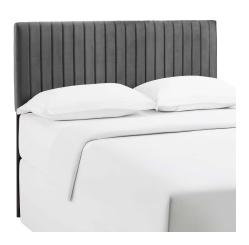

## **Keira Full/Queen Performance Velvet Headboard**

\$187.00

## Description

Refresh your master bedroom or guest suite with the Keira Full/Queen Headboard. This elegant queen headboard makes a luxe statement with its channel tufting, velvet texture, and chic squared profile. Boasting a modern design with timeless appeal, this upholstered headboard is covered in soft performance velvet made of stain-resistant polyester and features a solid wood and particleboard construction thats durable and long-lasting. Lean back and relax while reading or watching TV in bed with the dense foam padding on this upholstered queen headboard. Fits queen and full size beds. Set Includes: One - Keira Full/Queen Headboard