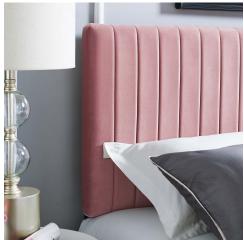

## Description

Refresh your master bedroom or guest suite with the Keira Full/Queen Headboard. This elegant queen headboard makes a luxe statement with its channel tufting, velvet texture, and chic squared profile. Boasting a modern design with timeless appeal, this upholstered headboard is covered in soft performance velvet made of stain-resistant polyester and features a solid wood and particleboard construction thats durable and long-lasting. Lean back and relax while reading or watching TV in bed with the dense foam padding on this upholstered queen headboard. Fits queen and full size beds. Set Includes: One - Keira Full/Queen Headboard