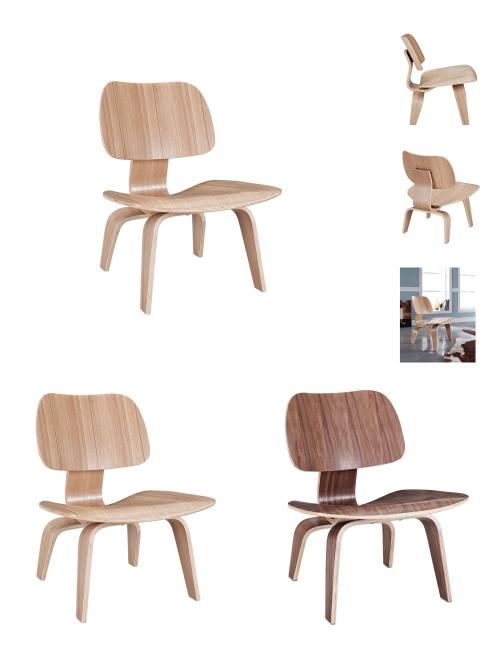

## **Fathom Wood Lounge Chair**

\$241.00

## Description

Designed to comfortably fit the body, the sculpted form of the molded plywood chairs are produced using thin sheets of lightweight veneer gently molded into curved shapes with natural rubber shock mounts to absorb movement. Since then, the chairs' aesthetic integrity, enduring charm, and comfort have earned it recognition as the best of modern design. Set Includes: One – Fathom Lounge Chair