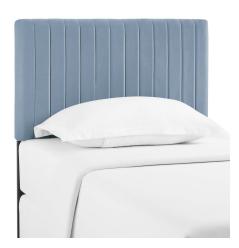

## **Keira Twin Performance Velvet Headboard**

\$160.00

## Description

Refresh a kid's bedroom or college dorm with the Keira Twin Headboard. This elegant twin headboard makes a luxe statement with its channel tufting, velvet texture, and chic squared profile. Boasting a modern design with timeless appeal, this upholstered headboard is covered in soft performance velvet made of stain-resistant polyester and features a solid wood and particleboard construction thats durable and long-lasting. Lean back and relax while reading or watching TV in bed with the dense foam padding on this upholstered twin headboard. Fits twin size beds. Set Includes: One - Keira Twin Headboard