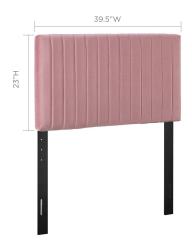

## **Additional Information**

| SKU        | SMODC17772                                                 |
|------------|------------------------------------------------------------|
| Dimensions | Overall Product Dimensions: 39.5"L x 3.5"W x 43.5 - 55.5"H |