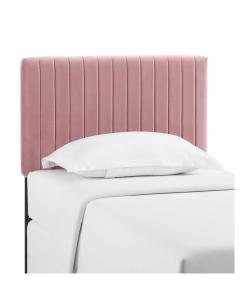

## Description

Refresh a kid's bedroom or college dorm with the Keira Twin Headboard. This elegant twin headboard makes a luxe statement with its channel tufting, velvet texture, and chic squared profile. Boasting a modern design with timeless appeal, this upholstered headboard is covered in soft performance velvet made of stain-resistant polyester and features a solid wood and particleboard construction thats durable and long-lasting. Lean back and relax while reading or watching TV in bed with the dense foam padding on this upholstered twin headboard. Fits twin size beds. Set Includes: One - Keira Twin Headboard