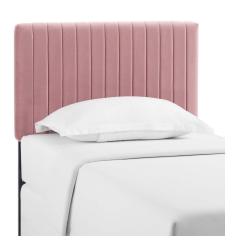

## **Keira Twin Performance Velvet Headboard**

\$160.00

## Description

Refresh a kid's bedroom or college dorm with the Keira Twin Headboard. This elegant twin headboard makes a luxe statement with its channel tufting, velvet texture, and chic squared profile. Boasting a modern design with timeless appeal, this upholstered headboard is covered in soft performance velvet made of stain-resistant polyester and features a solid wood and particleboard construction thats durable and long-lasting. Lean back and relax while reading or watching TV in bed with the dense foam padding on this upholstered twin headboard. Fits twin size beds. Set Includes: One - Keira Twin Headboard