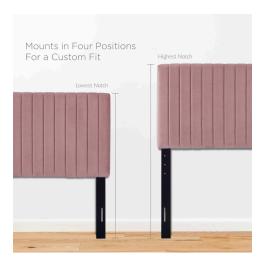

## **Additional Information**

| SKU        | SMODC17772                                                 |
|------------|------------------------------------------------------------|
| Dimensions | Overall Product Dimensions: 39.5"L x 3.5"W x 43.5 - 55.5"H |