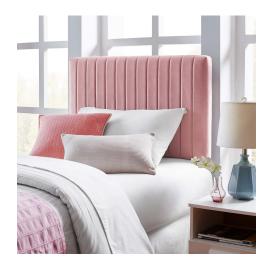

## **Keira Twin Performance Velvet Headboard**

\$160.00

## Description

Refresh a kid's bedroom or college dorm with the Keira Twin Headboard. This elegant twin headboard makes a luxe statement with its channel tufting, velvet texture, and chic squared profile. Boasting a modern design with timeless appeal, this upholstered headboard is covered in soft performance velvet made of stain-resistant polyester and features a solid wood and particleboard construction thats durable and long-lasting. Lean back and relax while reading or watching TV in bed with the dense foam padding on this upholstered twin headboard. Fits twin size beds. Set Includes: One - Keira Twin Headboard