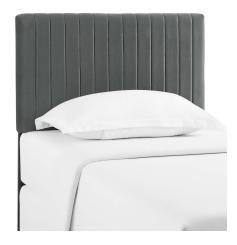

## **Keira Twin Performance Velvet Headboard**

\$160.00

## Description

Refresh a kid's bedroom or college dorm with the Keira Twin Headboard. This elegant twin headboard makes a luxe statement with its channel tufting, velvet texture, and chic squared profile. Boasting a modern design with timeless appeal, this upholstered headboard is covered in soft performance velvet made of stain-resistant polyester and features a solid wood and particleboard construction thats durable and long-lasting. Lean back and relax while reading or watching TV in bed with the dense foam padding on this upholstered twin headboard. Fits twin size beds. Set Includes: One - Keira Twin Headboard