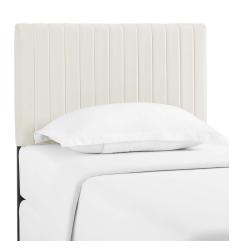

## **Keira Twin Performance Velvet Headboard**

\$160.00

## Description

Refresh a kid's bedroom or college dorm with the Keira Twin Headboard. This elegant twin headboard makes a luxe statement with its channel tufting, velvet texture, and chic squared profile. Boasting a modern design with timeless appeal, this upholstered headboard is covered in soft performance velvet made of stain-resistant polyester and features a solid wood and particleboard construction thats durable and long-lasting. Lean back and relax while reading or watching TV in bed with the dense foam padding on this upholstered twin headboard. Fits twin size beds. Set Includes: One - Keira Twin Headboard