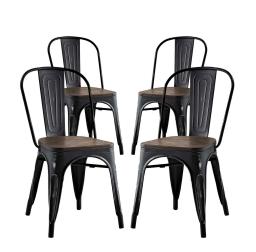

## **Promenade Dining Side Chair Set Of 4**

\$669.00

## Description

Usher in eclectic decor with the Promenade chair. Complete with a vintage distressed finish and bamboo seat, Promenade exhibits the charm of the classic bistro while upgrading your breakfast nook or dining room with a modern piece that breathes exceptionalism to your room. Mix-and-match with a chair that transforms eating spaces and enlivens coffee time. Set Includes: Four - Promenade Bamboo Side Chair