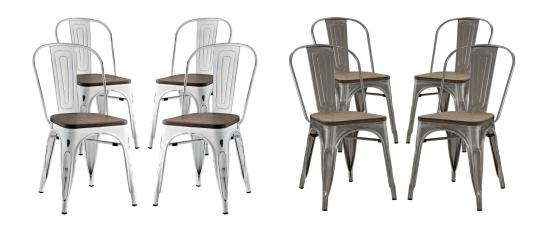

## **Promenade Dining Side Chair Set Of 4**

\$669.00

## Description

Usher in eclectic decor with the Promenade chair. Complete with a vintage distressed finish and bamboo seat, Promenade exhibits the charm of the classic bistro while upgrading your breakfast nook or dining room with a modern piece that breathes exceptionalism to your room. Mix-and-match with a chair that transforms eating spaces and enlivens coffee time. Set Includes: Four - Promenade Bamboo Side Chair