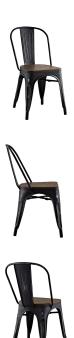

## **Promenade Dining Side Chair Set Of 4**

\$669.00

## Description

Usher in eclectic decor with the Promenade chair. Complete with a vintage distressed finish and bamboo seat, Promenade exhibits the charm of the classic bistro while upgrading your breakfast nook or dining room with a modern piece that breathes exceptionalism to your room. Mix-and-match with a chair that transforms eating spaces and enlivens coffee time. Set Includes: Four - Promenade Bamboo Side Chair