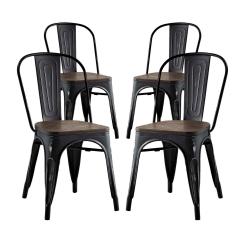

## **Promenade Dining Side Chair Set Of 4**

\$669.00

## Description

Usher in eclectic decor with the Promenade chair. Complete with a vintage distressed finish and bamboo seat, Promenade exhibits the charm of the classic bistro while upgrading your breakfast nook or dining room with a modern piece that breathes exceptionalism to your room. Mix-and-match with a chair that transforms eating spaces and enlivens coffee time. Set Includes: Four - Promenade Bamboo Side Chair