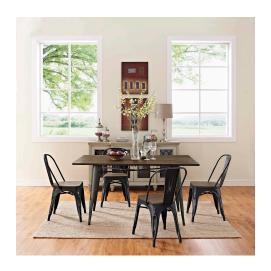

## **Promenade Dining Side Chair Set Of 4**

\$669.00

## Description

Usher in eclectic decor with the Promenade chair. Complete with a vintage distressed finish and bamboo seat, Promenade exhibits the charm of the classic bistro while upgrading your breakfast nook or dining room with a modern piece that breathes exceptionalism to your room. Mix-and-match with a chair that transforms eating spaces and enlivens coffee time. Set Includes: Four - Promenade Bamboo Side Chair