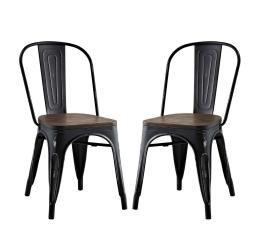

## **Promenade Dining Side Chair Set Of**2

\$335.00

## Description

Usher in eclectic decor with the Promenade chair. Complete with a vintage distressed finish and bamboo seat, Promenade exhibits the charm of the classic bistro while upgrading your breakfast nook or dining room with a modern piece that breathes exceptionalism to your room. Mix-and-match with a chair that transforms eating spaces and enlivens coffee time. Set Includes: Two - Promenade Bamboo Side Chair