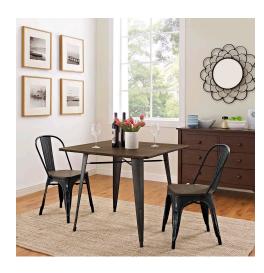

## Description

Usher in eclectic decor with the Promenade chair. Complete with a vintage distressed finish and bamboo seat, Promenade exhibits the charm of the classic bistro while upgrading your breakfast nook or dining room with a modern piece that breathes exceptionalism to your room. Mix-and-match with a chair that transforms eating spaces and enlivens coffee time. Set Includes: Two - Promenade Bamboo Side Chair