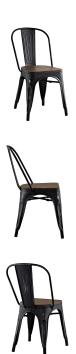

## Description

Usher in eclectic decor with the Promenade chair. Complete with a vintage distressed finish and bamboo seat, Promenade exhibits the charm of the classic bistro while upgrading your breakfast nook or dining room with a modern piece that breathes exceptionalism to your room. Mix-and-match with a chair that transforms eating spaces and enlivens coffee time. Set Includes: Two - Promenade Bamboo Side Chair

## **Additional Information**

| SKU        | SMODC14264                                                                                                                                                           |
|------------|----------------------------------------------------------------------------------------------------------------------------------------------------------------------|
| Dimensions | Overall Side Chair Dimensions: 20"L x 17.5"W x 34"H Seat Dimensions: 14.5"L x 18"H Backrest Dimensions: 17.5"W x 16"H Overall Product Dimensions: 20"L x 35"W x 34"H |