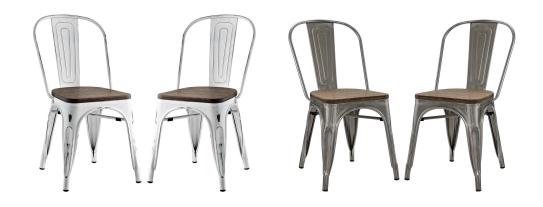

## **Promenade Dining Side Chair Set Of**2

\$335.00

## Description

Usher in eclectic decor with the Promenade chair. Complete with a vintage distressed finish and bamboo seat, Promenade exhibits the charm of the classic bistro while upgrading your breakfast nook or dining room with a modern piece that breathes exceptionalism to your room. Mix-and-match with a chair that transforms eating spaces and enlivens coffee time. Set Includes: Two - Promenade Bamboo Side Chair