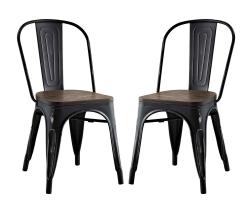

## **Promenade Dining Side Chair Set Of**2

\$335.00

## Description

Usher in eclectic decor with the Promenade chair. Complete with a vintage distressed finish and bamboo seat, Promenade exhibits the charm of the classic bistro while upgrading your breakfast nook or dining room with a modern piece that breathes exceptionalism to your room. Mix-and-match with a chair that transforms eating spaces and enlivens coffee time. Set Includes: Two - Promenade Bamboo Side Chair