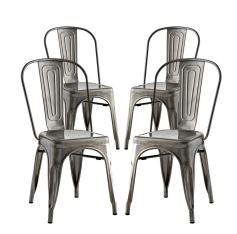

## **Promenade Dining Side Chair Set Of 4**

\$503.00

## Description

Usher in eclectic decor with the Promenade chair. Complete with a vintage distressed finish, Promenade exhibits the charm of the classic bistro while upgrading your breakfast nook or dining room with a modern piece that breathes exceptionalism to your room. Mix-and-match with a chair that transforms eating spaces and enlivens coffee time. Set Includes: Four - Promenade Side Chair