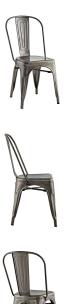

## **Promenade Dining Side Chair Set Of 4**

\$503.00

## Description

Usher in eclectic decor with the Promenade chair. Complete with a vintage distressed finish, Promenade exhibits the charm of the classic bistro while upgrading your breakfast nook or dining room with a modern piece that breathes exceptionalism to your room. Mix-and-match with a chair that transforms eating spaces and enlivens coffee time. Set Includes: Four - Promenade Side Chair