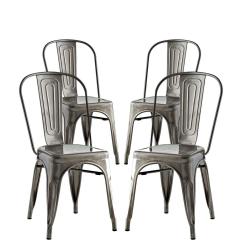

## **Promenade Dining Side Chair Set Of 4**

\$503.00

## Description

Usher in eclectic decor with the Promenade chair. Complete with a vintage distressed finish, Promenade exhibits the charm of the classic bistro while upgrading your breakfast nook or dining room with a modern piece that breathes exceptionalism to your room. Mix-and-match with a chair that transforms eating spaces and enlivens coffee time. Set Includes: Four - Promenade Side Chair